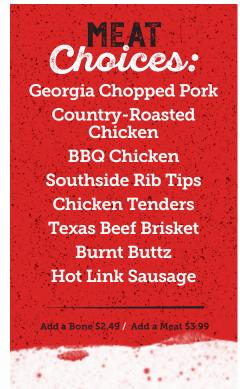

BBOby the POUND 1 lb 1/2 lb **Texas Beef Brisket** \$18.99 (1300 Cal.) \$9.49 (650 Cal.) **BBQ** Pulled Chicken \$17.49 (720 Cal.) \$8.99 (360 Cal.) Country Roasted Chicken (Whole) \$16.99 (1300 Cal.) \$8.49 (650 Cal.) \$16.99 (1410 Cal.) \$8.49 (705 Cal.) BBQ Chicken (Whole) **Georgia Chopped Pork** \$14.99 (1380Cal.) \$7.99 (690 Cal.) \$11.99 (1070 Cal.) \$6.99 (535 Cal.) **Hot Link Sausage Southside Rib Tips** \$11.99 (1450 Cal.) \$6.99 (725 Cal.)