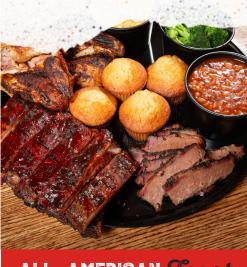

ALL- AMERICAN Feast \$69.99 (4-6 People)

### FEAST for TWO

\$41.99 (2-3 People)

**Feast Includes:** Ribs, Chicken, Brisket, or Pork, Choice of 3 sides and muffins.

Includes choice of meat, 2 sides and a suffin. (260 Cal.). See Sides for nutritional information.