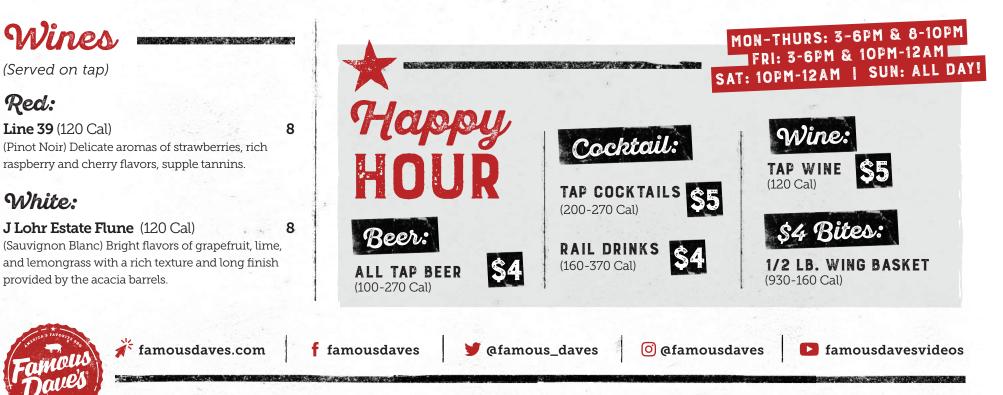

### \* Signature COCKTAILS

Famous Dave's Bloody Mary (230 Cal) 9 Have your cocktail and eat it too! Our famous Bloody Mary with vodka, Famous Dave's Bloody Mary Mix, Texas Pit BBQ Sauce, fresh lime and olive juice, rimmed with our very own Brisket Rub and topped with a Famous skewer. Want a kick, ask for Devil's Spit<sup>®</sup>.

Smokin' Island Iced Tea (260 Cal) 9 Smoked and prepared at your table with vodka, rum, gin, triple sec, fresh squeezed lemon juice and topped off with Pepsi.

Black Cherry Smash (180 Cal) 9 Smoked Jack Daniel's Tennessee Whiskey, Black Cherry Reàl Infused Syrup, simple syrup, fresh mint, fresh lime and BBQ bitters.

PB & J Old Fashion (170 Cal) 9 A smooth combination of the award-winning Skrewball Peanut Butter Whiskey, Rye Whiskey, and Angostura Bitters, built over ice.

# Cocktails

Handcrafted Margarita (220 Cal) 9 Made from 100% blue agave, El Jimador Blanco Teguila is hand shaken with triple sec, Blue Agave Nectar, and lime juice, finished off with the traditional salted rim & lime wedge Fruit flavors available.

Pain Killer Sangria (270 Cal) 9 Full-bodied Pinot Noir together with spiced rum, orange and pineapple juice, topped with fresh seasonal berries.

Tito's Southern Mule (200 Cal) 9 A southern twist featuring Tito's Handmade Vodka, simple syrup, fresh lime juice, fresh mint and Gosling's Ginger Beer.

Tito's Smoked Peach Punch (200 Cal) 9 A unique and flavorful mixture of Tito's Handmade Vodka, peach juice, and bitters, completed with liquid smoke and sweet peach candy.

Red: