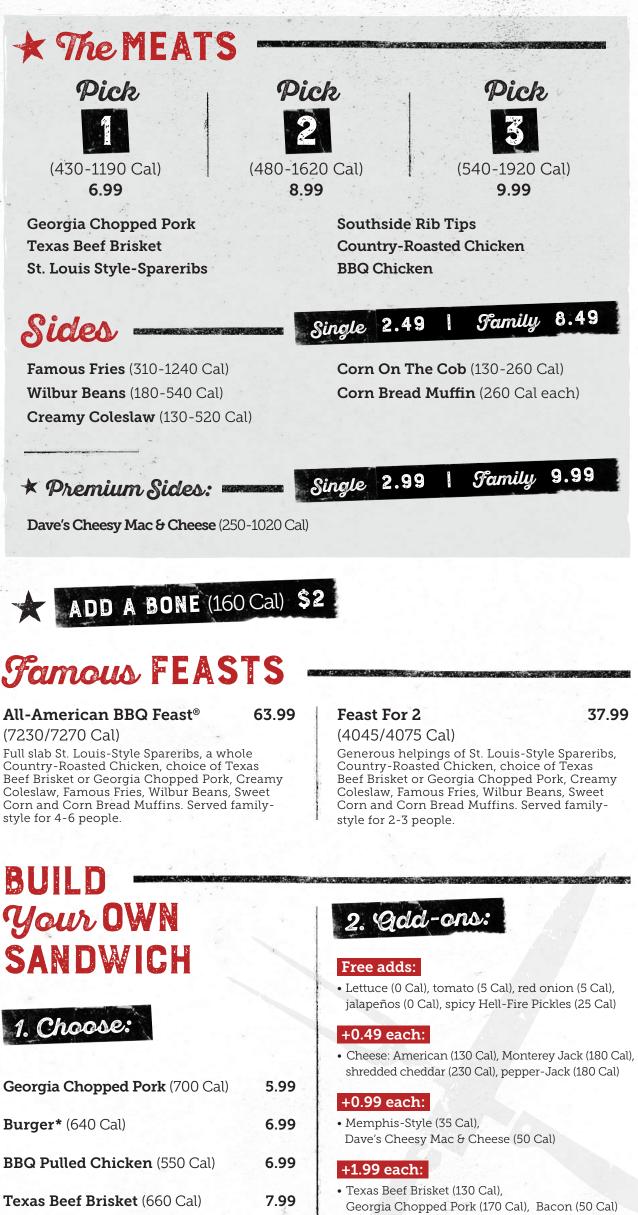

|                                    |       | 1 |
|------------------------------------|-------|---|
| Traditional Wing Basket            |       | 1 |
| 1/2 lb. (930-1060 Cal)             | 6.99  |   |
| 1 lb. (1650-1900 Cal)              | 12.99 |   |
| Choice of Buffalo or Rich & Sassy® |       |   |
|                                    |       |   |