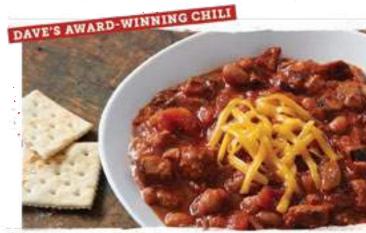

Dave's Award-Winning Chili

Scratch-made with hot link sausage, hamburger, chili beans, onions, chipotle peppers, signature spices and a touch of Rich & Sassy® BBQ sauce.

Cup (380 Cal.) \$4.99 | Bowl (490 Cal.) \$6.99