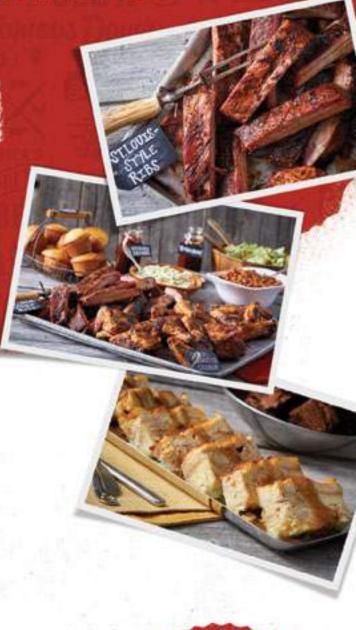

### St. Louis-Style Spareribs

Hand-rubbed with Dave's secret blend of spices and pitsmoked for 3 - 4 hours over a smoldering hickory fire. Then slathered with Rich & Sassy® over an open flame to seal in the Famous flavor with a crispy, caramelized coating.

## Pitmaster VORITES

Served with choice of 2 sides (70-700 Cal.) and a Corn Bread Muffin (260 Cal.).

\$15.99 Georgia Chopped Pork (870 Cal.) Smoked for up to 12 hours and chopped to order.

Texas Beef Brisket (790 Cal.)

\$21.99

Rubbed with Dave's secret spices, then slow-smoked over hickory until it's juicy and tender.

Southside Rib Tips (1450 Cal.)

\$17.99

Memphis-Style, dry-rubbed tips. Served with a side of jalapeño pickled red onions, spicy Hell-Fire Pickles and our Southside BBQ sauce.