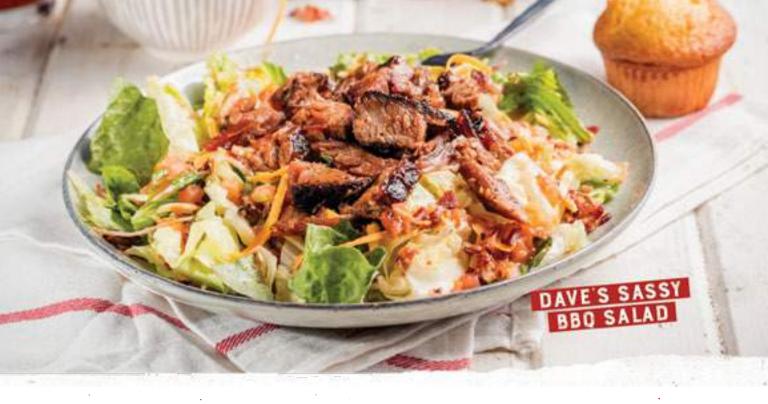

### SALADS, SOUPS & **POTATOES**

Dave's Sassy BBQ Salad (660-770 Cal.) \$14.99

Choice of Georgia Chopped Pork, Texas Beef Brisket or Chicken (BBQ pulled, grilled or crispy). Served on crisp greens with bacon, cheddar cheese, tomatoes and shoestring potatoes. Tossed with honey BBQ dressing. Served with a Corn Bread Muffin (260 Cal.).