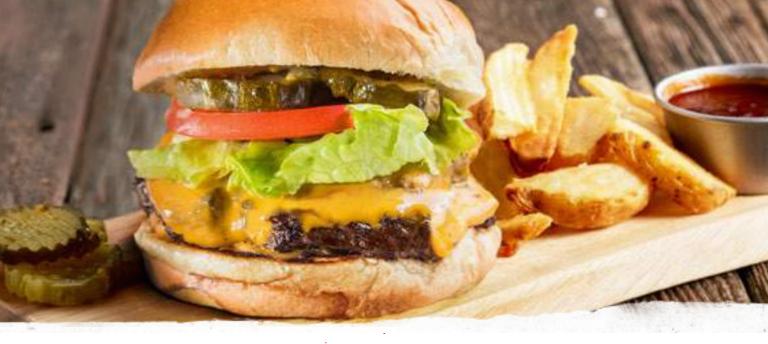

# BUILD Yourown

DAVE S BURGERS ARE 100% NATURAL USDA GROUND BEEF MADE FAMOUS JUST FOR YOU.

Served with choice of 1 side (70-350 Cal) and spicy Hell-Fire Pickles.

# BURGERS & SANDWICHES

Served with choice of 1 side (70-350 Cal) and spicy Hell-Fire Pickles.

### Signature Burgers:

Served with lettuce and tomato.

Dave's Favorite\* (850 Cal.)

\$14.99

Slathered with Rich  $\theta$  Sassy® and topped with melted Monterey Jack cheese and bacon.

Devil's Spit®\* (880 Cal.)