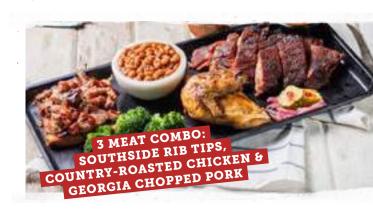

### ADD AN EXTRA MEAT (330-680 CAL) FOR \$5.99

**2 Meat Combo** (630-1860 Cal.)

**3 Meat Combo** (1040-2480 Cal.) **\$24.99** 

Choose any different meats from below.

### **Meat Choices**

- Georgia Chopped Pork
- Texas Beef Brisket
- Southside Rib Tips
- Country-Roasted Chicken
- BBQ Chicken
- Hand Breaded Crispy Chicken Strips
- Sweetwater Catfish Fingers
- · Smoked Turkey
- Traditional or Boneless Wings
- Hot Link Sausage