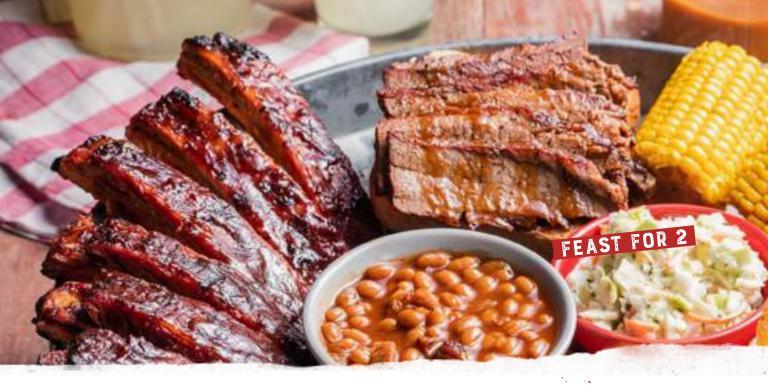

#### Feast For 2 (4170-4200 Cal.)

\$49.99

Generous helpings of St. Louis-Style Spareribs, Country-Roasted Chicken, choice of Texas Beef Brisket or Georgia Chopped Pork, Creamy Coleslaw, Famous Fries, Wilbur Beans, Sweet Corn and Corn Bread Muffins. Served family-style for 2-3 people.