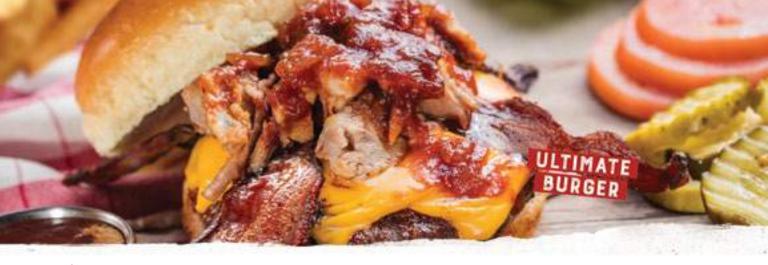

\$14.99

Slathered with Devil's Spit® BBQ sauce and topped with melted pepper-Jack cheese, bacon and spicy Hell-Fire Pickles.

Ultimate\* (1020 Cal.)

\$16.99

Piled high with Georgia Chopped Pork, bacon, sharp American cheese and our signature Sweet & Zesty BBQ sauce.

Jacked-N-Stacked\* (1130 Cal.)

\$13 99

Topped with Monterey Jack cheese and stacked with crispy Onion Strings.