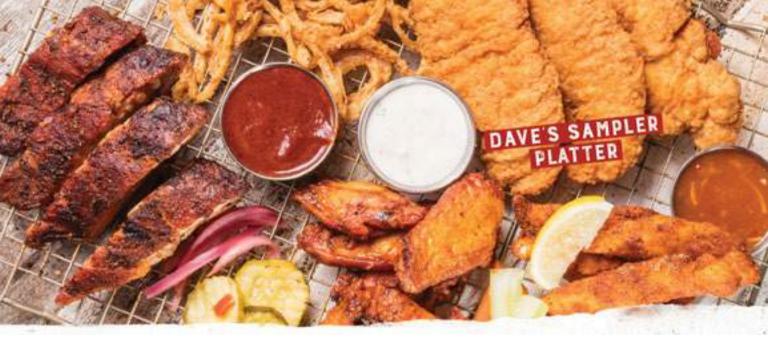

## Smokin' STARTERS

Wing Basket Traditional or Boneless Wings (850-1130 Cal.)

\$13.99

Seasoned and tossed in your choice of sauce.

Rich & Sassy® # Buffalo ##

Devil's Spit®

Wilbur's Revenge®

Dave's Sampler Platter (2550-3200 Cal.) \$23.99

Southside Rib Tips, Chicken Tenders, Sweetwater Catfish Fingers, Onion Strings and Traditional or Boneless Wings tossed in your choice of sauce.

Shack Shrimp Basket (1290 Cal.) \$1

Fried shrimp, served with Cajun-seasoned Famous Fries with rémoulade sauce and our Devil's cocktail sauce.