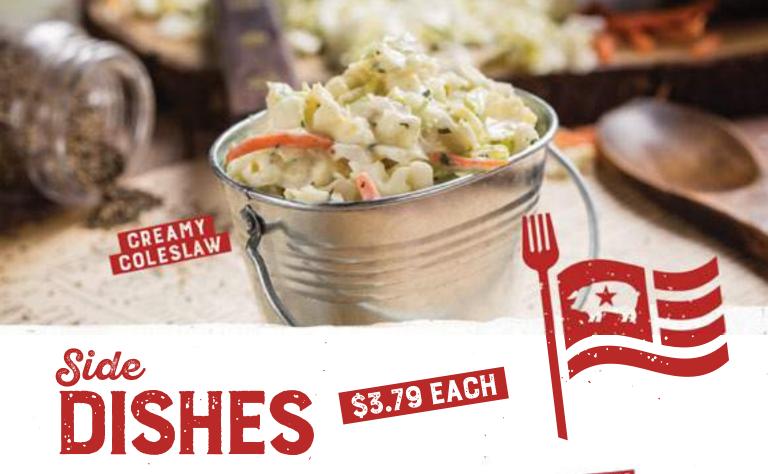

Collard Greens (160 Cal.)

Garlic Red-Skin Mashed Potatoes (100 Cal.)

Potato Salad (130 Cal.)

Fresh-Steamed Broccoli (70 Cal.)

Creamy Coleslaw (200 Cal.)

Grilled Pineapple Steaks (160 Cal.)

Famous Fries (350 Cal.)