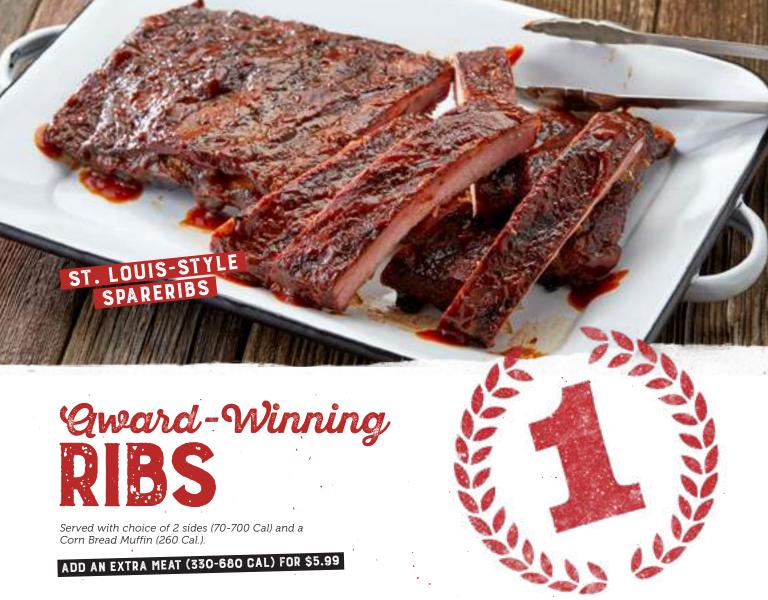

### St. Louis-Style Spareribs

Hand-rubbed with Dave's secret blend of spices and pitsmoked for 3 - 4 hours over a smoldering hickory fire. Then slathered with Rich & Sassy® over an open flame to seal in the Famous flavor with a crispy, caramelized coating.

| • 4 Bones (630 Cal.)  | \$17.99 |
|-----------------------|---------|
| • 6 Bones (930 Cal.)  | \$22.99 |
| • 9 Bones (1410 Cal.) | \$27.99 |
| • 12 Bones (1880 Cal) | \$31.99 |
|                       |         |