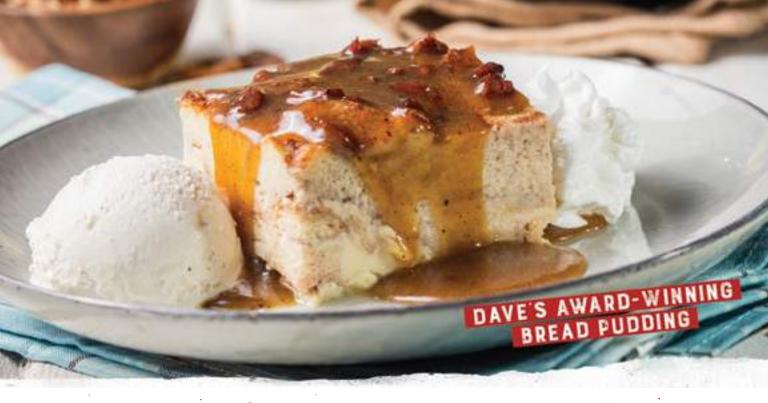

## Handcrafted DESSERTS

Melt-in-your-mouth, scratch-made bread pudding and pecan praline sauce, served with vanilla ice cream.