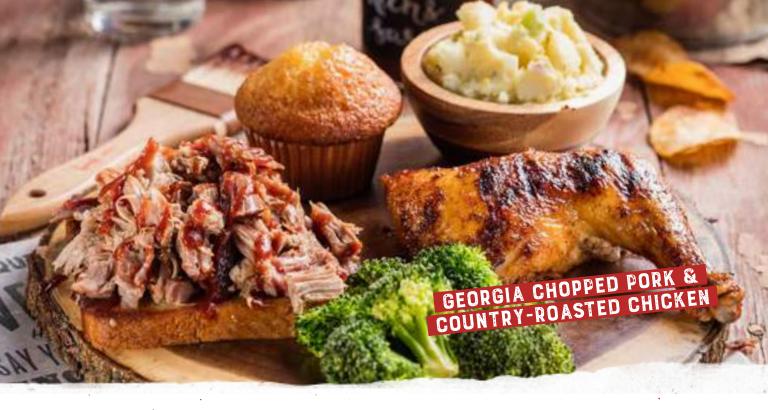

## Pitmaster VORITES

Served with choice of 2 sides (70-700 Cal.) and a Corn Bread Muffin (260 Cal.).

\$15.99 Georgia Chopped Pork (870 Cal.) Smoked for up to 12 hours and chopped to order.

Texas Beef Brisket (790 Cal.)