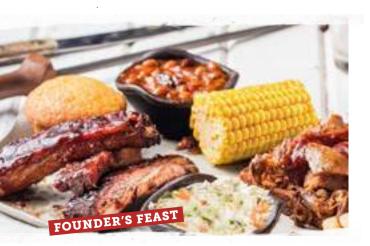

### Founder's Feast (2260/2330 Cal.)

\$26.99

Georgia Chopped Pork, 1/4 Country-Roasted or BBQ Chicken, 3 St. Louis-Style Spareribs, Sweet Corn, Wilbur Beans, Creamy Coleslaw, Famous Fries and a Corn Bread Muffin.