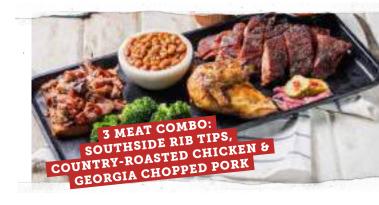

 2 Meat Combo (630-1860 Cal)
 \$17.99

 3 Meat Combo (1040-2480 Cal)
 \$21.99

Choose any different meats from below.

#### Meat Choices

- Georgia Chopped Pork
- Texas Beef Brisket
- Southside Rib Tips
- Country-Roasted Chicken
- BBQ Chicken
- Sweetwater Catfish Fingers
- Traditional or Boneless Wings
- Hand Breaded Crispy Chicken Strips
- Hot Link Sausage
- Burnt Buttz
- Smoked Turkey
- Iris's Down Home
- Fried Chicken