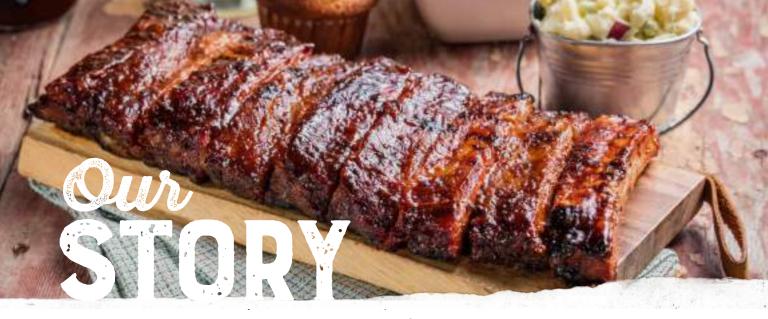

#### St. Louis-Style Spareribs

Hand-rubbed with Dave's secret blend of spices and pit-smoked for 3 - 4 hours over a smoldering hickory fire. Then slathered with Rich & Sassy<sup>®</sup> over an open flame to seal in the Famous flavor with a crispy, caramelized coating.