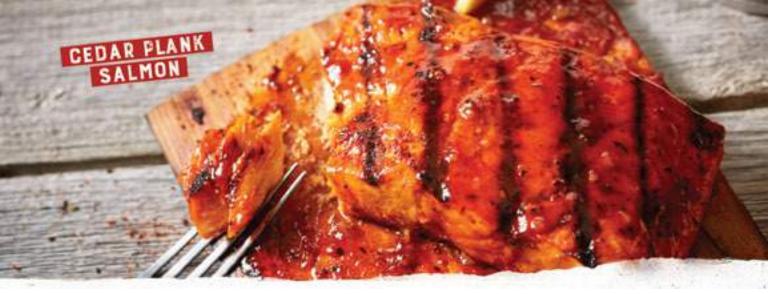

Hand Breaded Crispy Chicken Strips (720 Cal.) Tossed in Dave's special seasoning.

\$13.49

**Cedar Plank Salmon** (220 Cal.) **\$15.49** Grilled, glazed and caramelized on a smoldering cedar plank.

**Sweetwater Catfish Fingers** (830 Cal.) **\$13.99** Lightly breaded with Cajun-seasoned commeal and flash-fried, served with rémoulade sauce.