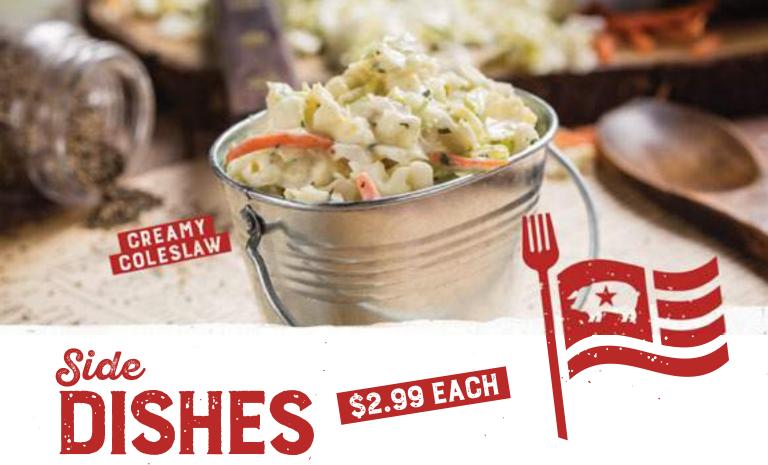

Creamy Coleslaw (200 Cal.)

Mashed Sweet Potatoes (90 Cal.)

Famous Fries (350 Cal.)

Dave's Cheesy Mac & Cheese (150 Cal.)