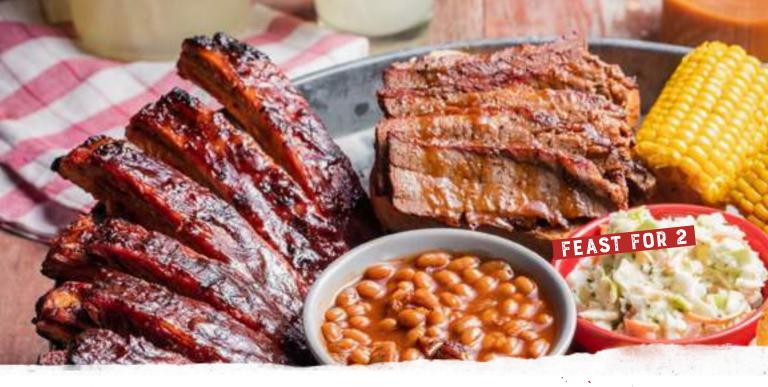

#### Feast For 2 (4170-4200 Cal.)

\$38.99

Generous helpings of St. Louis-Style Spareribs, Country-Roasted Chicken, choice of Texas Beef Brisket or Georgia Chopped Pork, Creamy Coleslaw, Famous Fries, Wilbur Beans, Sweet Corn and Corn Bread Muffins. Served family-style for 2-3 people.