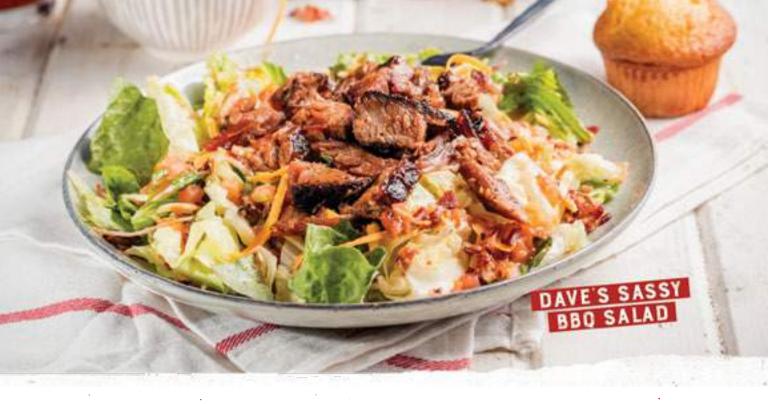

#### Dave's Sassy BBQ Salad (660-770 Cal.) \$10.99

Choice of Georgia Chopped Pork, Texas Beef Brisket or Chicken (BBQ pulled, grilled or crispy). Served on crisp greens with bacon, cheddar cheese, tomatoes and shoestring potatoes. Tossed with honey BBQ dressing. Served with a Corn Bread Muffin (260 Cal.).