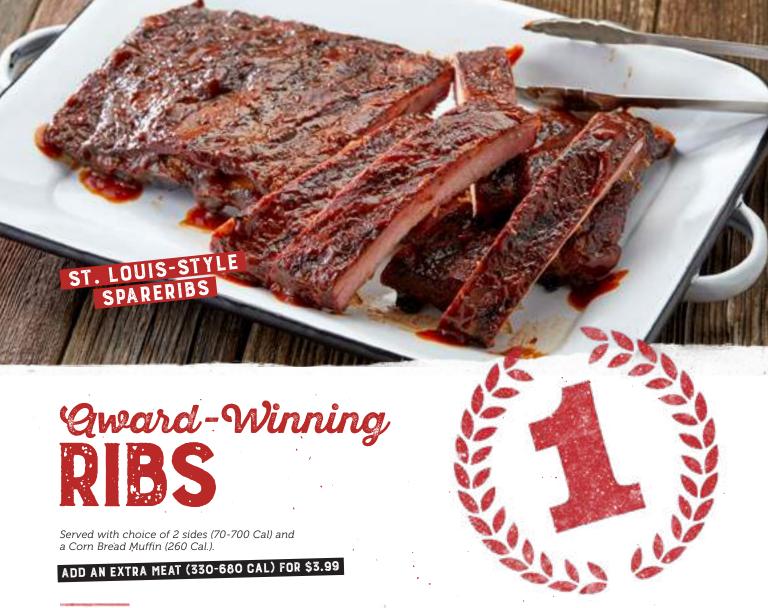

#### St. Louis-Style Spareribs

Hand-rubbed with Dave's secret blend of spices and pit-smoked for 3 - 4 hours over a smoldering hickory fire. Then slathered with Rich & Sassy® over an open flame to seal in the Famous flavor with a crispy, caramelized coating. (630 Cal.)

• 4 Bones (630 Cal.)

\$15.49

• 6 Bones (930 Cal.)

\$17.99

• The Big Slab (1880 Cal.)

\$25.99