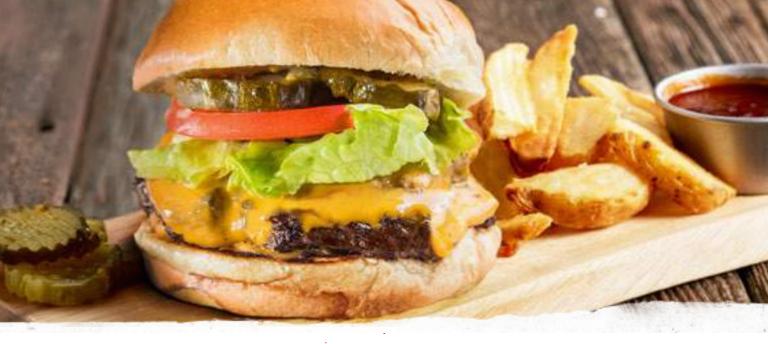

#### Signature Burgers:

Served with lettuce and tomato.

Dave's Favorite\* (850 Cal.)

\$10.59

Slathered with Rich  $\theta$  Sassy® and topped with melted Monterey Jack cheese and bacon.

Devil's Spit®\* (880 Cal.)

Ultimate\* (1020 Cal.)

\$11.29

Piled high with Georgia Chopped Pork, bacon, sharp American cheese and our signature Sweet  $\updelta$  Zesty BBQ sauce.