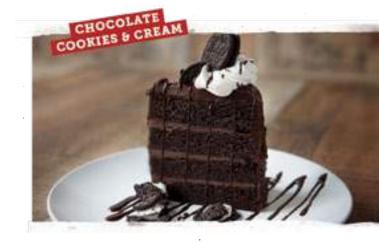

**Chocolate Cookies and Cream** \$8.99 (1020 Cal.)

A sky-high slice of chocolate cake with chocolate ganache layers, finished with whipped cream and crumbled OREO cookies. Add a scoop of ice cream +0.00