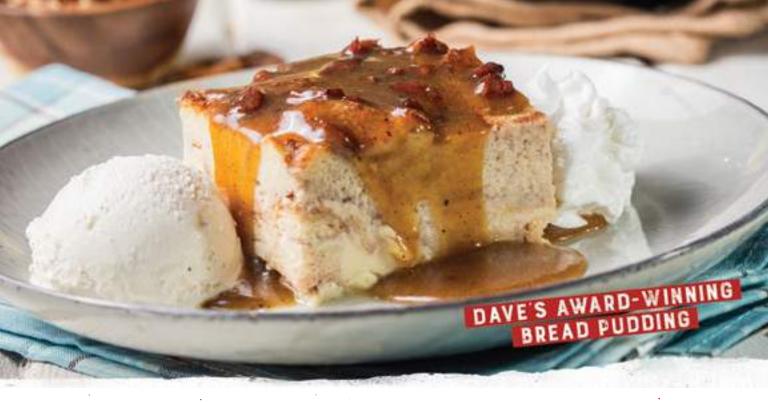

Hot Fudge Brownie (1190 Cal.) \$6.69

Chocolate brownie served with vanilla ice cream.

Dave's Award-Winning
Bread Pudding (1390 Cal.) \$6.69

Melt-in-your-mouth, scratch-made bread pudding and pecan praline sauce, served with vanilla ice cream.