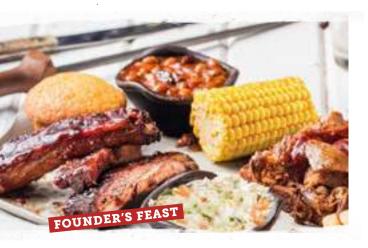

#### **Founder's Feast** (2260/2330 Cal.)

\$19.49

Georgia Chopped Pork, 1/4 Country-Roasted or BBQ Chicken, 3'St. Louis-Style Spareribs, Sweet Corn, Wilbur Beans, Creamy Coleslaw, Famous Fries and a Corn Bread Muffin.