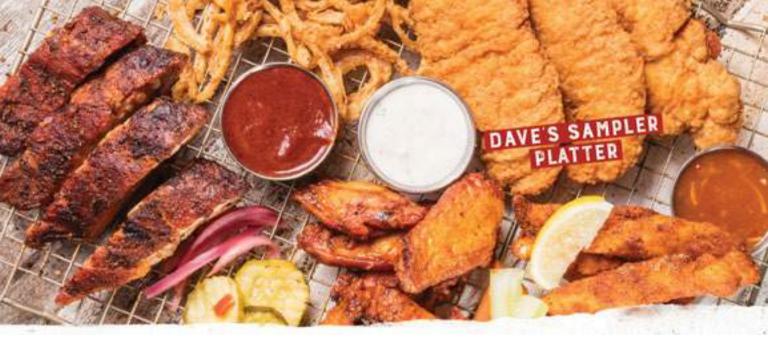

#### Dave's Sampler Platter (2550-3200 Cal.) \$16.99

Southside Rib Tips, Chicken Tenders, Sweetwater Catfish Fingers, Onion Strings and Traditional or Boneless Wings tossed in your choice of sauce.