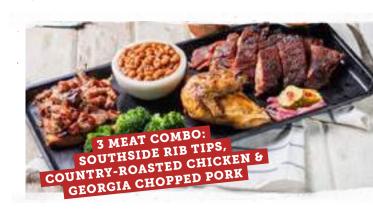

#### ADD AN EXTRA MEAT (330-680 CAL) FOR \$3.99

**2 Meat Combo** (630-1860 Cal.)

\$16.49

3 Meat Combo (1040-2480 Cal.)

\$19.99

Choose any different meats from below.

#### **Meat Choices**

- Georgia Chopped Pork
- Texas Beef Brisket
- Southside Rib Tips
- Country-Roasted Chicken
- BBQ Chicken
- Hand Breaded Crispy Chicken Strips
- Sweetwater Catfish Fingers
- Traditional or Boneless Wings
- Smoked Jalapeno Cheddar Sausage
- Burnt Buttz
- Hot Link Sausage
- Smoked Turkey