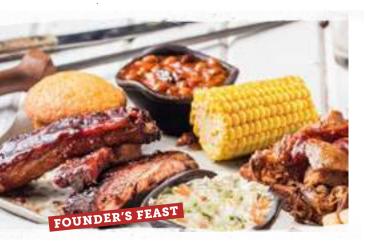

**Founder's Feast** (2260/2330 Cal.) **\$19.99** Georgia Chopped Pork, <sup>1</sup>/<sub>4</sub> Country-Roasted or BBQ Chicken, 3 St. Louis-Style Spareribs, Sweet Corn, Wilbur Beans, Creamy Coleslaw, Famous Fries and a Corn Bread Muffin.