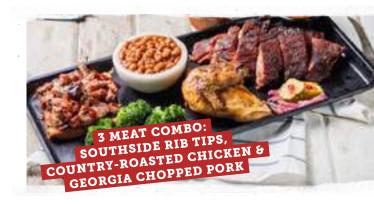

Southside Rib Tips (1450 Cal.) \$14.29 Memphis-Style, dry-rubbed tips. Served with a side of jalapeño pickled red onions, spicy Hell-Fire Pickles and our Southside BBQ sauce.

**Country-Roasted Chicken** (650 Cal.) **\$14.29** Specially seasoned ½ chicken, roasted and char-grilled to perfection.

## ADD AN EXTRA MEAT (330-680 CAL) FOR \$3.99

| <b>2 Meat Combo</b> (630-1860 Cal.)  | \$16.99 |
|--------------------------------------|---------|
| <b>3 Meat Combo</b> (1040-2480 Cal.) | \$20.99 |

Choose any different meats from below.