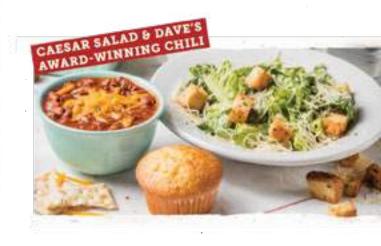

#### Chicken Caesar Salad (740 Cal.) \$12.49 Crisp romaine lettuce tossed in Caesar dressing, topped with sliced, grilled chicken breast. Served with a Corn Bread Muffin (260 Cal). Without Chicken (560 Cal.)

#### Dave's Award-Winning Chili

Scratch-made with hot link sausage, hamburger, chili beans, onions, chipotle peppers, signature spices and a touch of Rich & Sassy® BBQ sauce. Cup (380 Cal.) \$3.99 | Bowl (490 Cal.) \$4.99