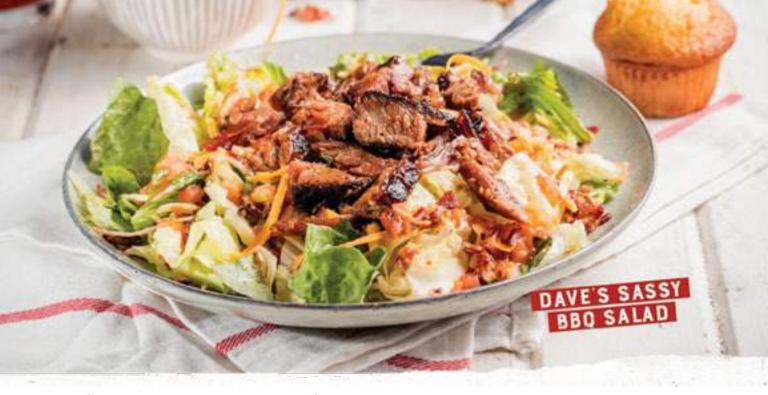

# SALADS, SOUPS, & POTATOES

Dave's Sassy BBQ Salad (660-770 Cal.) \$11.49 Choice of Georgia Chopped Pork, Texas Beef Brisket or Chicken (BBQ pulled, grilled or crispy). Served on crisp greens with bacon, cheddar cheese, tomatoes and shoestring potatoes. Tossed with honey BBQ dressing. Served with a Corn Bread Muffin (260 Cal.).