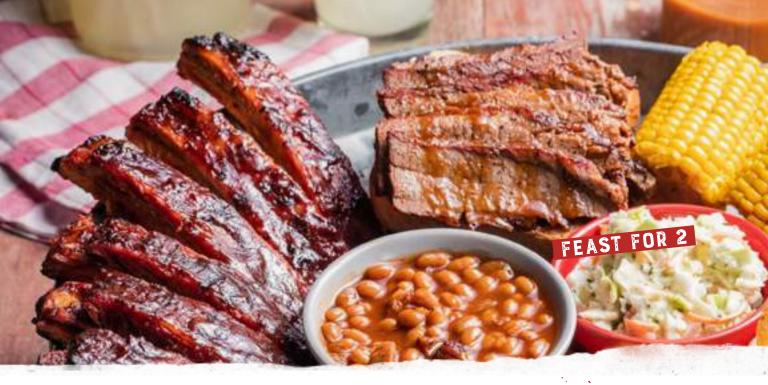

**Feast For 2** (4170-4200 Cal.) **\$39.99** Generous helpings of St. Louis-Style Spareribs, Country-Roasted Chicken, choice of Texas Beef Brisket or Georgia Chopped Pork, Creamy Coleslaw, Famous Fries, Wilbur Beans, Sweet Corn and Corn Bread Muffins. Served family-style for 2-3 people.