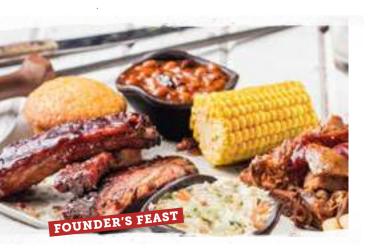

## Founder's Feast (2260/2330 Cal.)

\$19.99

Georgia Chopped Pork, 1/4 Country-Roasted or BBQ Chicken, 3'St. Louis-Style Spareribs, Sweet Corn, Wilbur Beans, Creamy Coleslaw, Famous Fries and a Corn Bread Muffin.