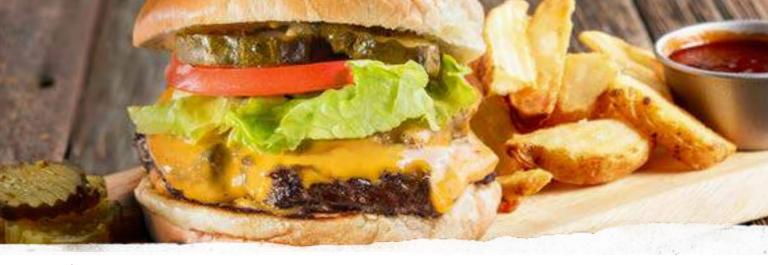

## Signature Burgers:

Served with lettuce and tomato.

## Ultimate\* (1020 Cal.)

\$12.29

Piled high with Georgia Chopped Pork, bacon, sharp American cheese and our signature Sweet & Zesty BBQ sauce.

## Dave's Favorite\* (850 Cal.)

\$10.99

Slathered with Rich & Sassy® and topped with melted Monterey Jack cheese and bacon.

## Devil's Spit®\* (880 Cal.)

\$11.29

Slathered with Devil's Spit® BBQ sauce and topped with melted pepper-Jack cheese, bacon and spicy Hell-Fire Pickles.

## Jacked-N-Stacked\* (1130 Cal.)

\$11.29

Topped with Monterey Jack cheese and stacked with crispy Onion Strings.