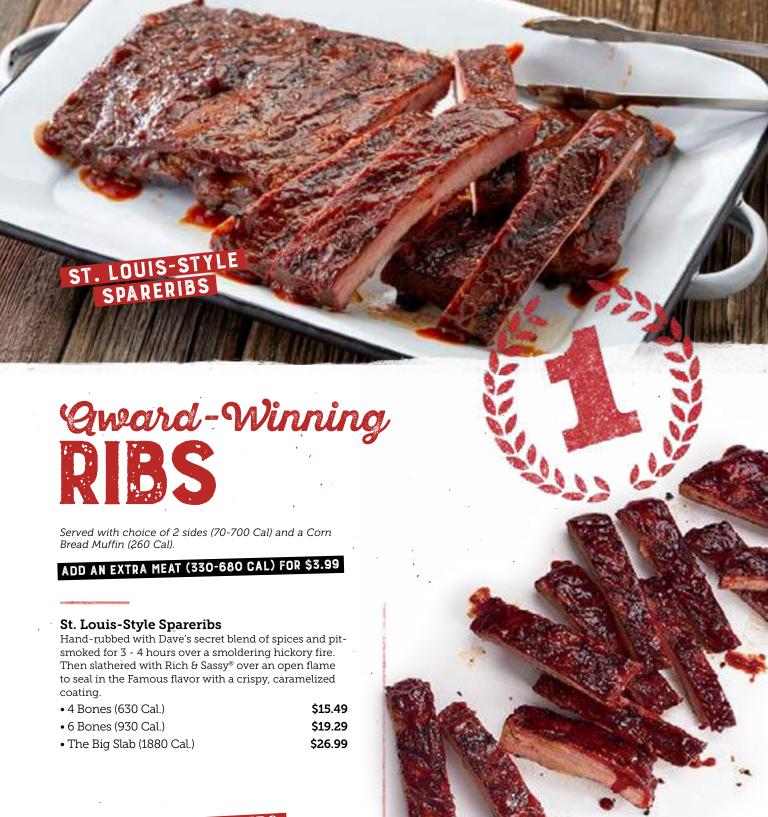

## Pitmaster IRITES

ADD AN EXTRA MEAT (330-680 CAL) FOR \$3.99

Served with choice of 2 sides (70-700 Cal) and a Corn Bread Muffin (260 Cal).

Burnt Ends (1270 Cal.)

\$18.99

Tender pieces of Texas Beef Brisket seared and caramelized with Sweet & Zesty® BBQ sauce.

**St. Louis Rib-N-Meat** (960-1750 Cal.) **\$19.29** 4 bones of St. Louis-Style Spareribs and choice of 1 meat selection.

**Burnt Ends-N-Rib** (1280 Cal.) \$19.99 Burnt Ends paired with 4 bones of St. Louis-Style Spareribs.