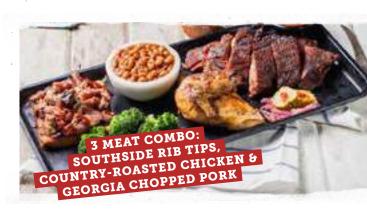

## ADD AN EXTRA MEAT (330-680 CAL) FOR \$3.99

**2 Meat Combo** (630-1860 Cal.)

\$17.29

3 Meat Combo (1040-2480 Cal.)

\$19.99

Choose any different meats from below.

## Meat Choices

- Georgia Chopped Pork
- Texas Beef Brisket
- Southside Rib Tips
- Country-Roasted Chicken
- BBQ Chicken
- Hand Breaded Crispy Chicken Strips
- Sweetwater Catfish Fingers
- Traditional or Boneless Wings
- Burnt Buttz
- Smoked Jalapeño Cheddar Sausage
- Smoked Turkey
- Hot Link Sausage