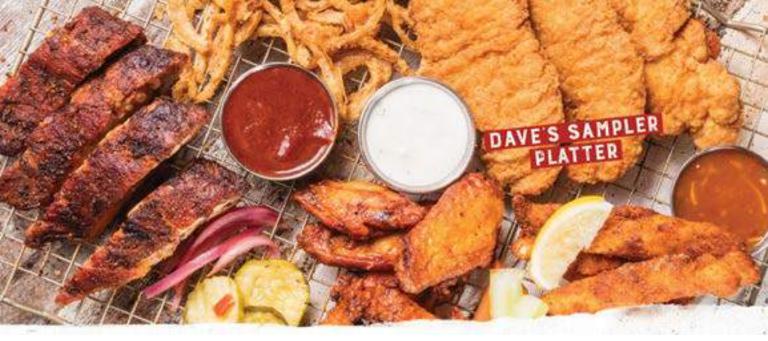

**Dave's Sampler Platter** (2550-3200 Cal.) **\$16.99** Southside Rib Tips, Chicken Tenders, Sweetwater Catfish Fingers, Onion Strings and Traditional or

Boneless Wings tossed in your choice of sauce. **BBQ Nachos** (1290-1410. Cal.) \$10.29