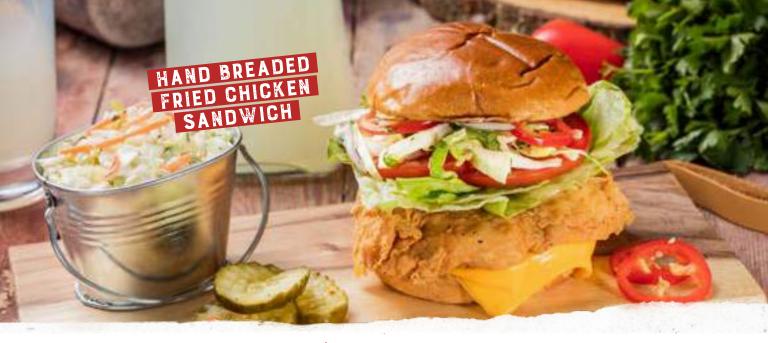

## 1. Choose from:

BURGER\* (670 Cal) \$10.29

CHICKEN BREAST SANDWICH \$10.99

## Options:

- Hand-Breaded Crispy Chicken (490 Cal)
- Grilled Chicken Breast (380 Cal)

BEYOND MEAT BURGER (540 Cal) \$10.99