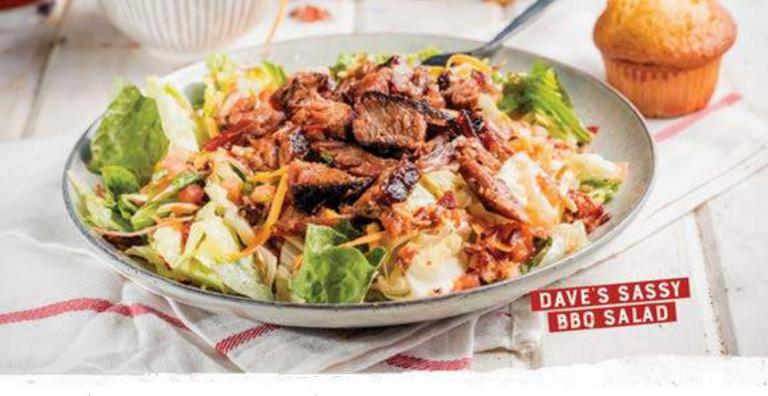

## Dave's Sassy BBQ Salad (660-770 Cal.) \$11.99

Choice of Georgia Chopped Pork, Texas Beef Brisket or Chicken (BBQ pulled, grilled or crispy). Served on crisp greens with bacon, cheddar cheese, tomatoes and shoestring potatoes. Tossed with honey BBQ dressing. Served with a Corn Bread Muffin (260 Cal.).