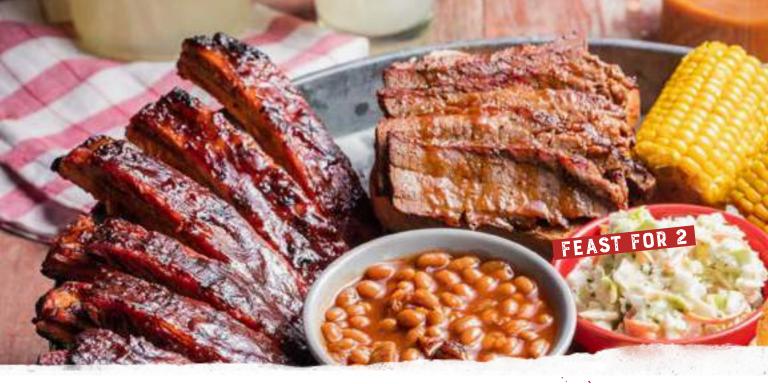

### Feast For 2 (4170-4200 Cal.)

\$37.99

Generous helpings of St. Louis-Style Spareribs, Country-Roasted Chicken, choice of Texas Beef Brisket or Georgia Chopped Pork, Creamy Coleslaw, Famous Fries, Wilbur Beans, Sweet Corn and Corn Bread Muffins. Served family-style for 2-3 people.