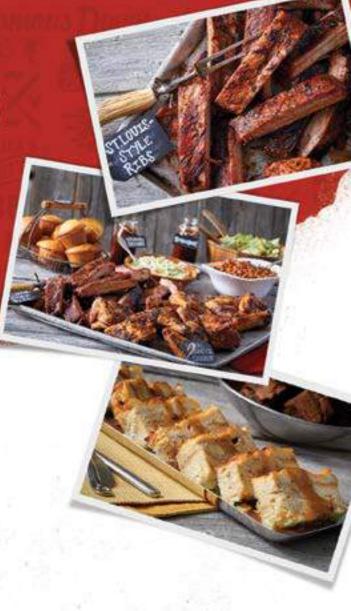

**St. Louis Rib-N-Meat** (960-1750 Cal.) **\$19.29** 4 bones of St. Louis-Style Spareribs and choice of 1 meat selection.

**Burnt Ends-N-Rib** (1280 Cal.) \$19.99 Burnt Ends paired with 4 bones of St. Louis-Style Spareribs.

## All-American **BBQ Feast**® (7480/7520 Cal.)

\$64.99

A full slab of St. Louis-Style Spareribs, a whole Country-Roasted Chicken, choice of Texas Beef Brisket or Georgia Chopped Pork, Creamy Coleslaw, Famous Fries, Wilbur Beans, Sweet Corn and Corn Bread Muffins. Served family-style for 4-6 people.

### Feast For 2 (4170-4200 Cal.)

\$37.99

Generous helpings of St. Louis-Style Spareribs, Country-Roasted Chicken, choice of Texas Beef Brisket or Georgia Chopped Pork, Creamy Coleslaw, Famous Fries, Wilbur Beans, Sweet Corn and Corn Bread Muffins. Served family-style for 2-3 people.

## Founder's Feast (2260/2330 Cal.)

\$19.99

Georgia Chopped Pork, 1/4 Country-Roasted or BBQ Chicken, 3'St. Louis-Style Spareribs, Sweet Corn, Wilbur Beans, Creamy Coleslaw, Famous Fries and a Corn Bread Muffin.

## Mini Pig Roast (1300 Cal.) \$10.99

A sampling of Dave's faves - St. Louis-Style Spareribs, Georgia Chopped Pork, Hot Link Sausage and Southside Rib Tips. Served with a side of jalapeño pickled red onions, spicy Hell-Fire Pickles and Southside BBQ sauce.