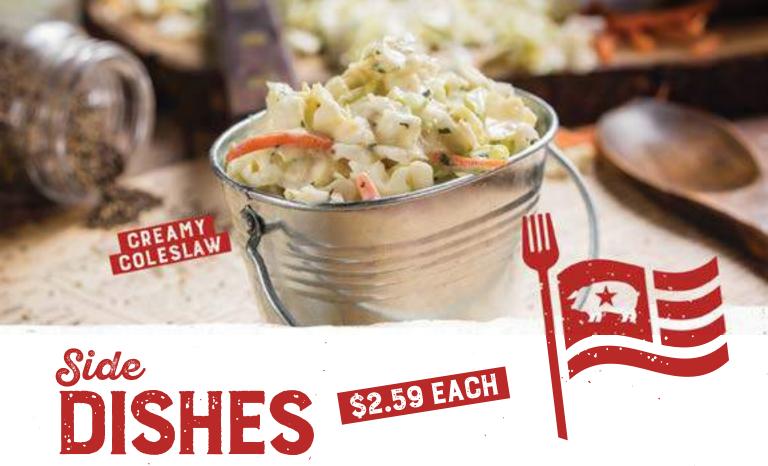

As a kid growing up in Chicago, "Famous" Dave turned a metal garbage can into his first smoker. To honor this we continue to serve our feasts on a trash can lid.

Wilbur Beans (180 Cal.)

Creamy Coleslaw (200 Cal.)