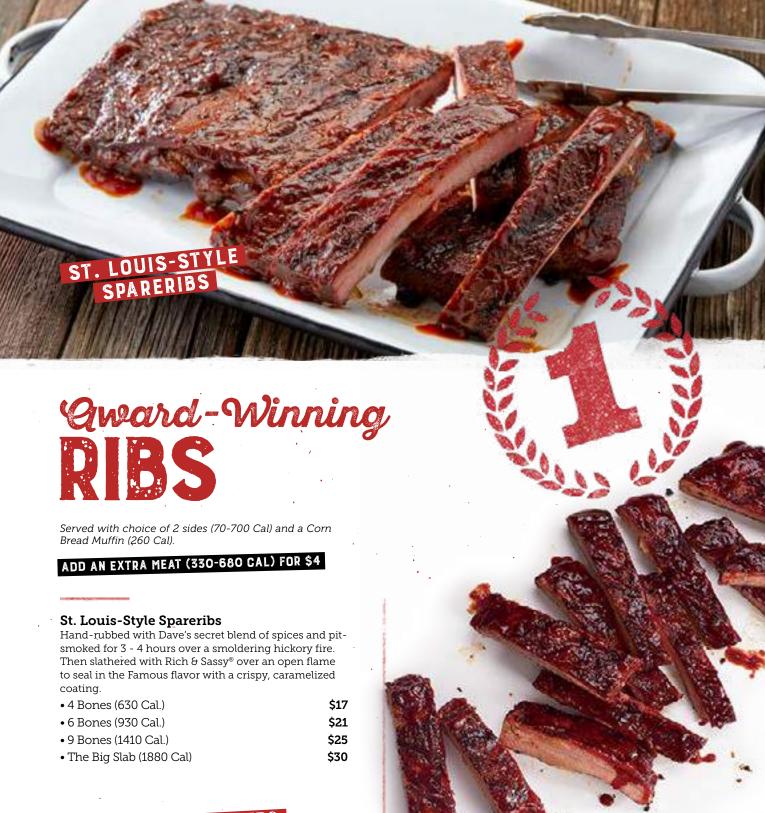

# Pitmaster FAVORITES

ADD AN EXTRA MEAT (330-680 CAL) FOR \$4

Served with choice of 2 sides (70-700 Cal) and a Corn Bread Muffin (260 Cal).

| Southside Rib Tips (1450 Cal.)                       | \$14 |
|------------------------------------------------------|------|
| Memphis-Style, dry-rubbed tips. Served with a        |      |
| side of jalapeño pickled red onions, spicy Hell-Fire |      |
| Pickles and our Southside BBQ sauce.                 |      |

## **Georgia Chopped Pork** (870 Cal.) \$15 Smoked for up to 12 hours and chopped to order.

| Texas Beef Brisket (790 Cal.)                     | \$18 |
|---------------------------------------------------|------|
| Rubbed with Dave's secret spices, then slow-smoke | ed   |
| over hickory until it's juicy and tender.         |      |

Burnt Ends-N-Rib (1280 Cal.)

\$22

Burnt Ends paired with 4 bones of St. Louis-Style Spareribs.

**St. Louis Rib-N-Meat** (960-1750 Cal.) **\$21** 4 bones of St. Louis-Style Spareribs and choice of 1 meat selection.