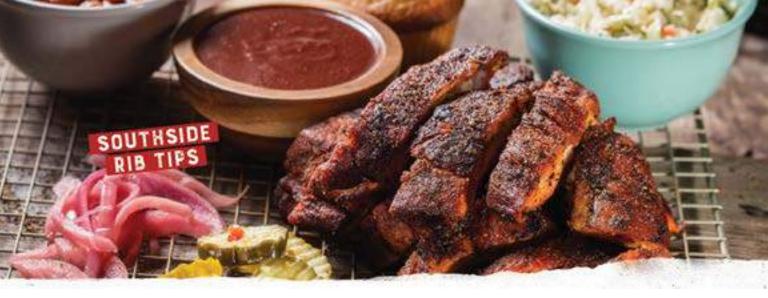

**Cheese Curds** (1100 Cal.) Served with Dave's Ranch & Sassy sauce. Southside Rib Tips (1540 Cal.)

\$11

Memphis-Style, dry-rubbed Rib Tips, jalapeño pickled red onions, spicy Hell-Fire Pickles and our Southside BBQ sauce.

# Pitmaster FAVORITES

ADD AN EXTRA MEAT (330-680 CAL) FOR \$4

Served with choice of 2 sides (70-700 Cal) and a Corn Bread Muffin (260 Cal).

| Southside Rib Tips (1450 Cal.)                       | \$14 |
|------------------------------------------------------|------|
| Memphis-Style, dry-rubbed tips. Served with a        |      |
| side of jalapeño pickled red onions, spicy Hell-Fire |      |
| Pickles and our Southside BBQ sauce.                 |      |