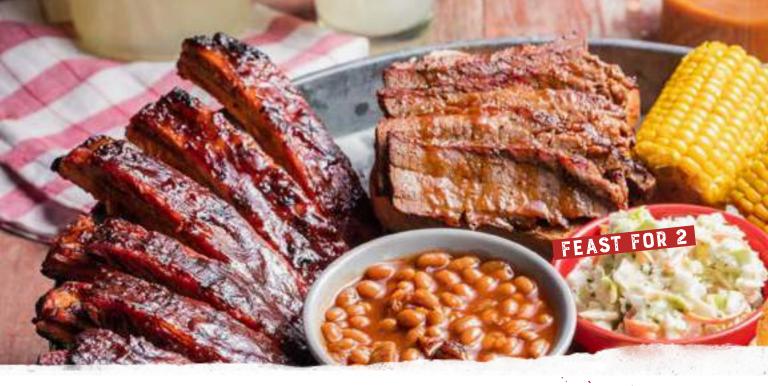

#### Feast For 2 (4170-4200 Cal.)

Generous helpings of St. Louis-Style Spareribs, Country-Roasted Chicken, choice of Texas Beef Brisket or Georgia Chopped Pork, Creamy Coleslaw, Famous Fries, Wilbur Beans, Sweet Corn and Corn Bread Muffins. Served family-style for 2-3 people.