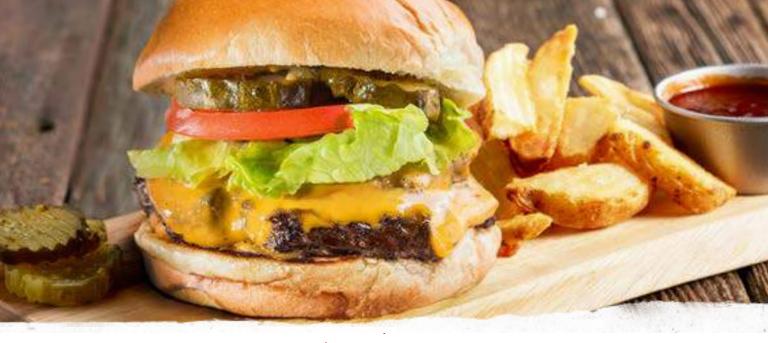

# BUILD Yourown

DAVE'S BURGERS ARE 100% NATURAL USDA GROUND BEEF MADE FAMOUS JUST FOR YOU.

Served with choice of 1 side (70-350 Cal) and spicy Hell-Fire Pickles.

### Signature Burgers:

Served with lettuce and tomato.

Dave's Favorite\* (850 Cal.)

Slathered with Rich & Sassy® and topped with melted

Monterey Jack cheese and bacon.

**Devil's Spit®\*** (880 Cal.) \$13

Slathered with Devil's Spit® BBQ sauce and topped with melted pepper-Jack cheese, bacon and spicy Hell-Fire Pickles.

Ultimate\* (1020 Cal.)

\$14

\$13

Piled high with Georgia Chopped Pork, bacon, sharp American cheese and our signature Sweet  $\uptheta$  Zesty BBQ sauce.