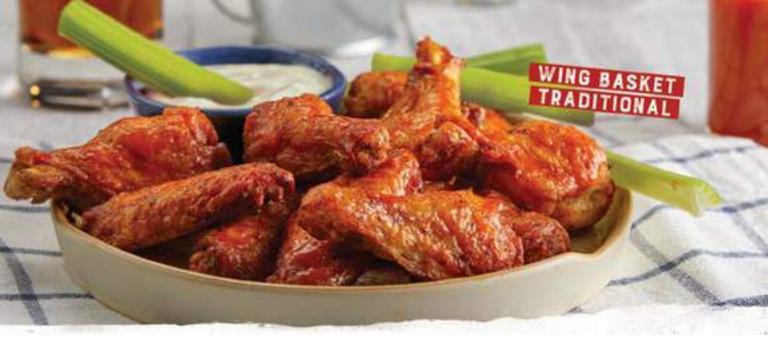

# Smokin' STARTERS

Wing Basket Traditional or Boneless Wings (850-1130 Cal.) Seasoned and tossed in your choice of sauce.

\$12

**Dave's Sampler Platter** (2550-3200 Cal.) **\$20** Southside Rib Tips, Chicken Tenders, Sweetwater Catfish Fingers, Onion Strings and Traditional or Boneless Wings tossed in your choice of sauce.