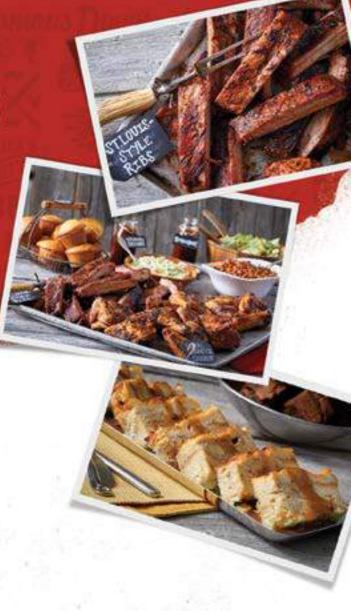

# Pitmaster FAVORITES

ADD AN EXTRA MEAT (330-680 CAL) FOR \$4

Served with choice of 2 sides (70-700 Cal) and a Corn Bread Muffin (260 Cal).

| Southside Rib Tips (1450 Cal.)                       | \$14 |
|------------------------------------------------------|------|
| Memphis-Style, dry-rubbed tips. Served with a        |      |
| side of jalapeño pickled red onions, spicy Hell-Fire |      |
| Pickles and our Southside BBQ sauce.                 |      |

## **Georgia Chopped Pork** (870 Cal.) \$15 Smoked for up to 12 hours and chopped to order.

| Texas Beef Brisket (790 Cal.)                     | \$18 |
|---------------------------------------------------|------|
| Rubbed with Dave's secret spices, then slow-smoke | ed   |
| over hickory until it's juicy and tender.         |      |

Burnt Ends-N-Rib (1280 Cal.)

\$22

Burnt Ends paired with 4 bones of St. Louis-Style Spareribs.

**St. Louis Rib-N-Meat** (960-1750 Cal.) **\$21** 4 bones of St. Louis-Style Spareribs and choice of 1 meat selection.