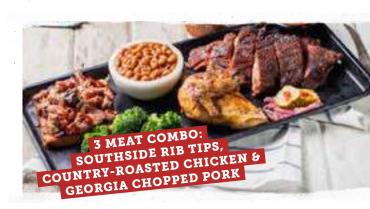

## ADD AN EXTRA MEAT (330-680 CAL) FOR \$4

**2 Meat Combo** (630-1860 Cal.) **\$19 3 Meat Combo** (1040-2480 Cal.) **\$23** 

Choose any different meats from below.

#### Meat Choices

- Georgia Chopped Pork
- Texas Beef Brisket
- Southside Rib Tips
- Country-Roasted Chicken
- BBQ Chicken
- Hand Breaded Crispy Chicken Strips
- Sweetwater Catfish Fingers
- Traditional or Boneless Wings
- Hot Link Sausage
- Burnt Ends