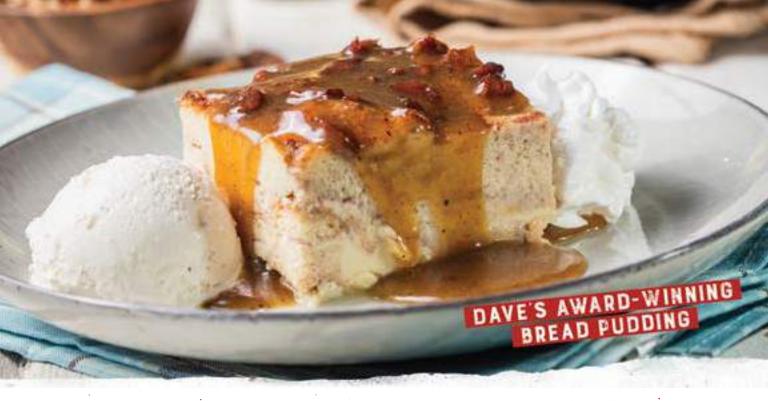

# Handcrafted DESSERTS

Dave's Award-Winning Bread Pudding (1390 Cal.)

\$4.50

Melt-in-your-mouth, scratch-made bread pudding and pecan praline sauce, served with vanilla ice cream.

Hot Fudge Brownie (710 Cal.)