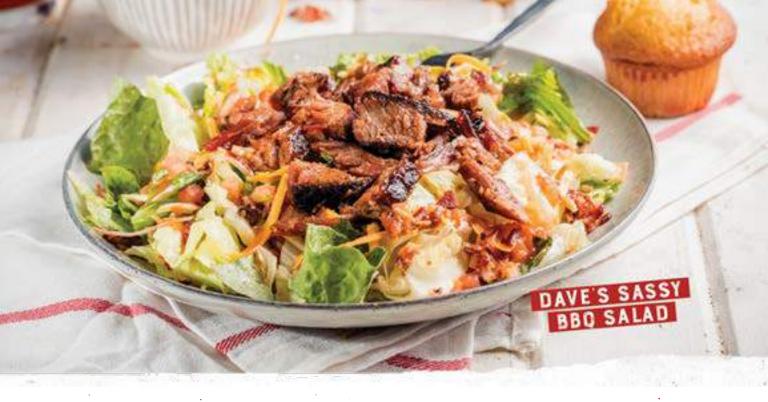

# SALADS, SOUP BOWLS Dave's Aw. Scratch-made

Dave's Sassy BBQ Salad (660-770 Cal.) \$1:

Choice of Georgia Chopped Pork, Texas Beef Brisket or Chicken (BBQ pulled, grilled or crispy). Served on crisp greens with bacon, cheddar cheese, tomatoes and shoestring potatoes. Tossed with honey BBQ dressing. Served with a Corn Bread Muffin (260 Cal.).