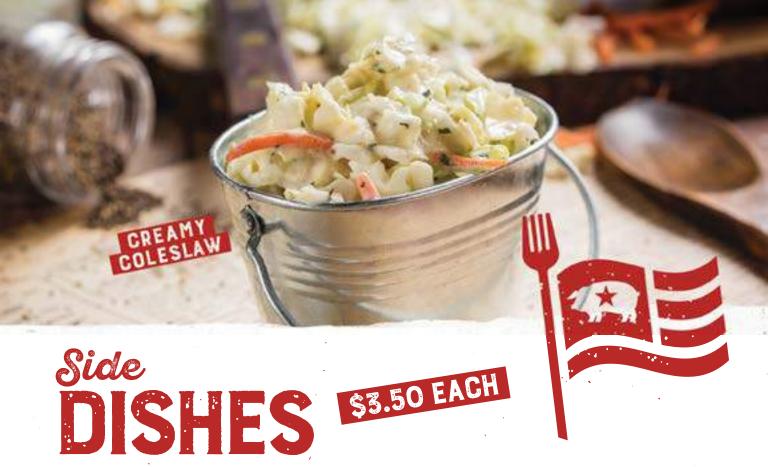

Creamy Coleslaw (200 Cal.)

Famous Fries (350 Cal.)

Collard Greens (160 Cal.)

Down-N-Dirty Rice (150 Cal.)

Grilled Pineapple Steaks (160 Cal.)

Dave's Cheesy Mac & Cheese (150 Cal.)

Side Salad Add \$3
Fresh Garden (320 Cal) or Caesar (290 Cal)