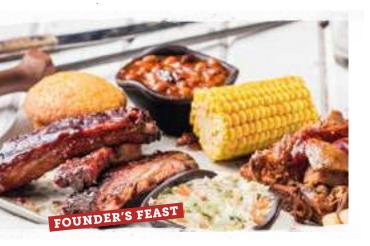

#### Founder's Feast (2260/2330 Cal.)

Georgia Chopped Pork, 1/4 Country-Roasted or BBQ Chicken, 3 St. Louis-Style Spareribs, Sweet Corn, Wilbur Beans, Creamy Coleslaw, Famous Fries and a Corn Bread Muffin.

As a kid growing up in Chicago, "Famous" Dave turned a metal garbage can into his first smoker. To honor this we continue to serve our feasts on a trash can lid.

2,000 calories a day is used for general nutrition advice, but calorie needs vary.