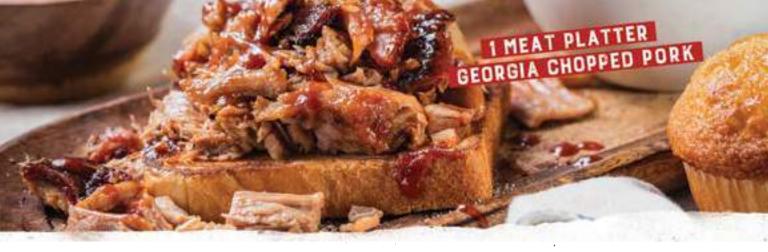

### Platter & Combo Specials

Served with choice of 1 side (70-350 Cal) and a Corn Bread Muffin (260 Cal).

\$10 **1 Meat Platter** (330-680 Cal.) Choose your meat below.

\$12 **2 Meat Combo** (620-1350 Cal.) Choose your different meats below.

#### Meat Choices

- St. Louis-Style Spareribs
- Georgia Chopped Pork
- Texas Beef Brisket
- Southside Rib Tips
- Country-Roasted Chicken
- BBQ Chicken
- Chicken Tenders
- Sweetwater Catfish Fingers
- Traditional or Boneless Wings
- Hot Link Sausage
- Burnt Ends