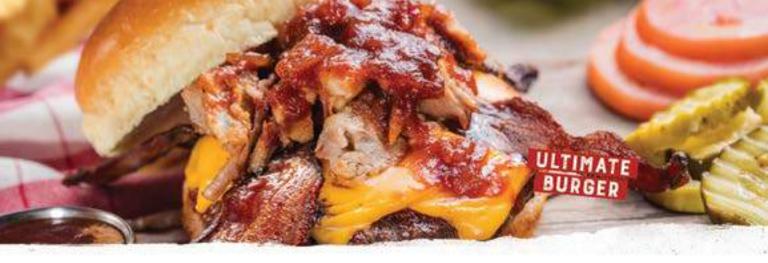

Slathered with Devil's Spit® BBO sauce and topped with melted pepper-Jack cheese, bacon and spicy Hell-Fire Pickles.

**Ultimate\*** (1020 Cal.)

\$12.99

Piled high with Georgia Chopped Pork, bacon, sharp American cheese and our signature Sweet & Zesty BBQ sauce.