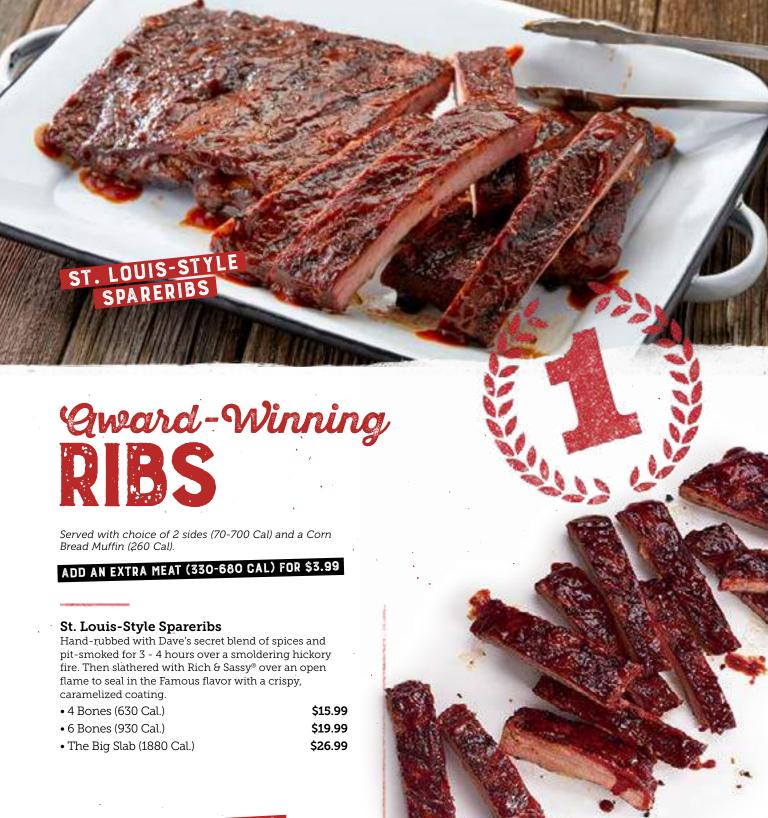

# Pitmaster FAVORITES

ADD AN EXTRA MEAT (330-680 CAL) FOR \$3.99

Served with choice of 2 sides (70-700 Cal) and a Corn Bread Muffin (260 Cal).

**Georgia Chopped Pork** (870 Cal.) **\$15.99** Smoked for up to 12 hours and chopped to order.

**St. Louis Rib-N-Meat** (960-1750 Cal.) **\$19.99** 4 bones of St. Louis-Style Spareribs and choice of 1 meat selection.

**Burnt Ends-N-Rib** (1280 Cal.) **\$19.99** Burnt Ends paired with 4 bones of St. Louis-Style Spareribs.