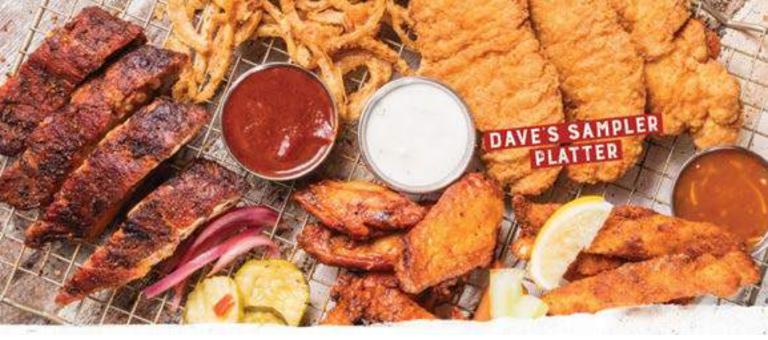

# Smokin' STARTERS

Wing Basket Traditional or Boneless Wings (850-1130 Cal.)

\$10.99

Seasoned and tossed in your choice of sauce.

Rich & Sassy® / Buffalo / /

Devil's Spit®

Wilbur's Revenge®

**Dave's Sampler Platter** (2550-3200 Cal.) **\$19.99** 

Southside Rib Tips, Chicken Tenders, Sweetwater Catfish Fingers, Onion Strings and Traditional or Boneless Wings tossed in your choice of sauce.

**BBQ Nachos** (1290-1410 Cal.)

\$10.9

Crisp tortilla chips topped with cheddar cheese sauce, Dave's Award-Winning Chili and your choice of Texas Beef Brisket, Georgia Chopped Pork or BBQ Pulled Chicken. Garnished with lettuce, tomato, jalapeños, seasoned sour cream and Rich & Sassy®.