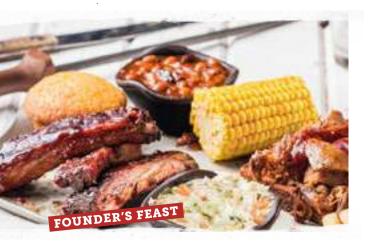

#### Founder's Feast (2260/2330 Cal.)

\$21.99

Georgia Chopped Pork, 1/4 Country-Roasted or BBQ Chicken, 3 St. Louis-Style Spareribs, Sweet Corn, Wilbur Beans, Creamy Coleslaw, Famous Fries and a Corn Bread Muffin.