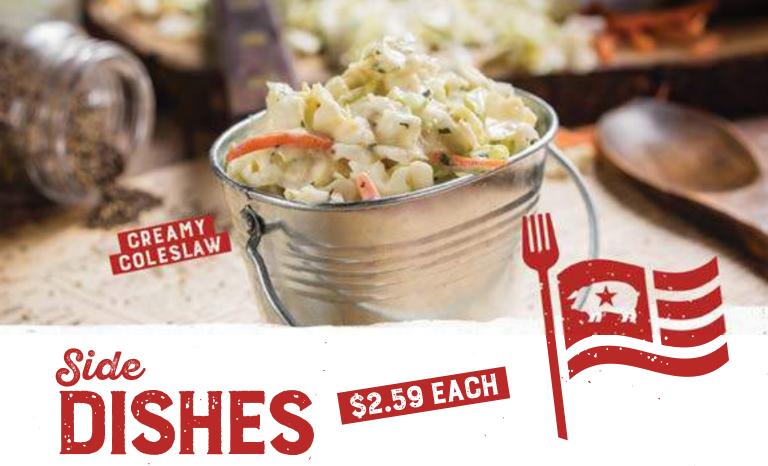

Garlic Red-Skin Mashed Potatoes (100 Cal.)

Potato Salad (130 Cal.)

Fresh-Steamed Broccoli (70 Cal.)

Creamy Coleslaw (200 Cal.)

Famous Fries (350 Cal.)

Dave's Cheesy Mac & Cheese (150 Cal.)

Grilled Pineapple Steaks (160 Cal.)