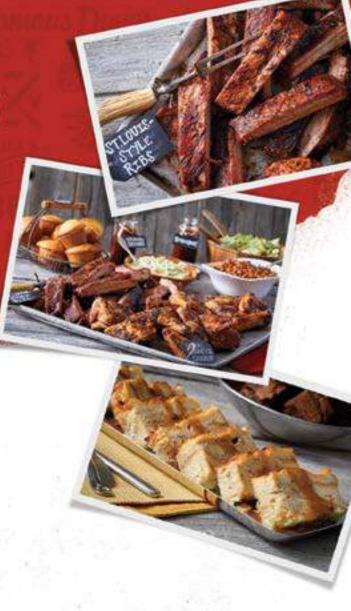

**St. Louis Rib-N-Meat** (960-1750 Cal.) **\$19.99** 4 bones of St. Louis-Style Spareribs and choice of 1 meat selection.

**Burnt Ends-N-Rib** (1280 Cal.) **\$19.99** Burnt Ends paired with 4 bones of St. Louis-Style Spareribs.