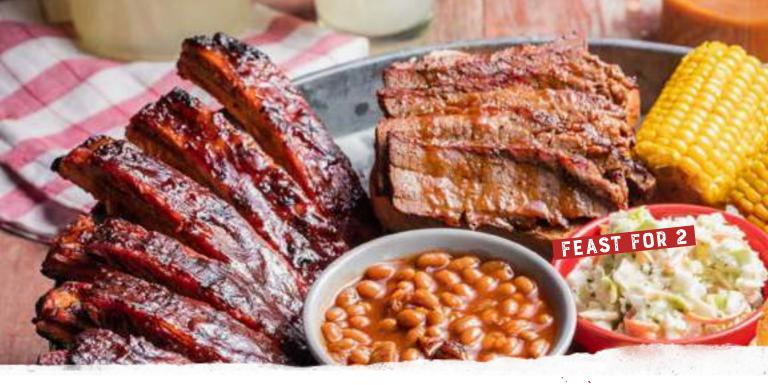

#### Feast For 2 (4170-4200 Cal.)

\$40.99

Generous helpings of St. Louis-Style Spareribs, Country-Roasted Chicken, choice of Texas Beef Brisket or Georgia Chopped Pork, Creamy Coleslaw, Famous Fries, Wilbur Beans, Sweet Corn and Corn Bread Muffins. Served family-style for 2-3 people.