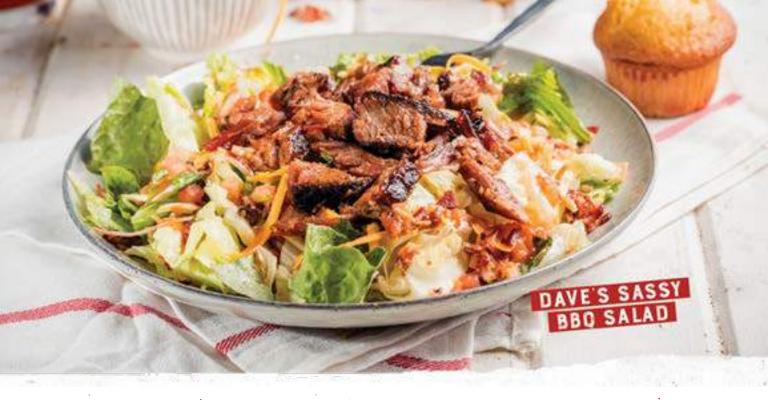

#### Dave's Sassy BBQ Salad (660-770 Cal.) \$11.99

Choice of Georgia Chopped Pork, Texas Beef Brisket or Chicken (BBQ pulled, grilled or crispy). Served on crisp greens with bacon, cheddar cheese, tomatoes and shoestring potatoes. Tossed with honey BBQ dressing. Served with a Corn Bread Muffin (260 Cal.).