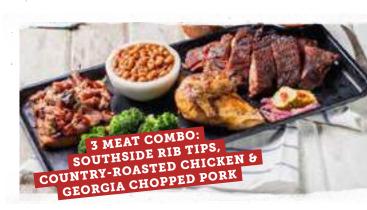

# ADD AN EXTRA MEAT (330-680 CAL) FOR \$3.99

2 Meat Combo (630-1860 Cal.)

\$18.99

3 Meat Combo (1040-2480 Cal.)

\$21.99

Choose any different meats from below.

#### Meat Choices

- Georgia Chopped Pork
- Texas Beef Brisket
- Southside Rib Tips
- Country-Roasted Chicken
- BBQ Chicken
- Hand Breaded Crispy Chicken Strips
- Sweetwater Catfish Fingers
- Traditional or Boneless Wings