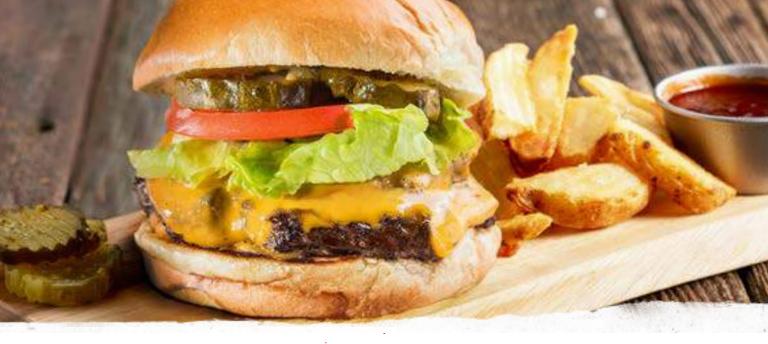

# Signature Burgers:

Served with lettuce and tomato.

Dave's Favorite\* (850 Cal.)

Slathered with Rich & Sassy® and topped with melted Monterey Jack cheese and bacon.

Devil's Spit®\* (880 Cal.)

\$11.99

\$11.99

Slathered with Devil's Spit® BBO sauce and topped with melted pepper-Jack cheese, bacon and spicy Hell-Fire Pickles.

**Ultimate\*** (1020 Cal.)

\$12.99

Piled high with Georgia Chopped Pork, bacon, sharp American cheese and our signature Sweet & Zesty BBQ sauce.