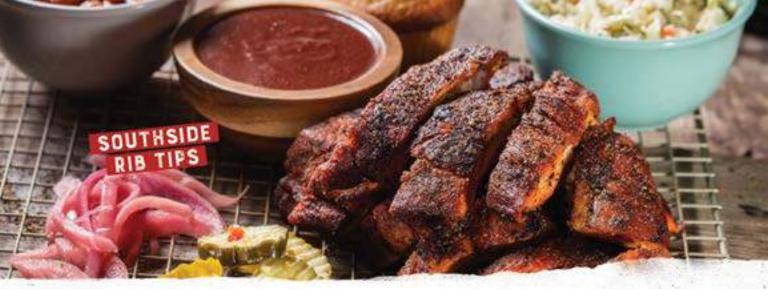

Southside Rib Tips (1540 Cal.)

\$10.99

Memphis-Style, dry-rubbed Rib Tips, jalapeño pickled red onions, spicy Hell-Fire Pickles and our Southside BBQ sauce.

**Burnt Ends** (920 Cal.)

\$10.99

Tender pieces of Texas Beef Brisket seared and caramelized with Sweet & Zesty® BBQ sauce. Served with Onion Strings, jalapeño pickled red onions and spicy Hell-Fire Pickles.

#### Southside Rib Tips (1450 Cal.) \$15.99

Memphis-Style, dry-rubbed tips. Served with a side of jalapeño pickled red onions, spicy Hell-Fire Pickles and our Southside BBQ sauce.

Smoked Jalapeño Cheddar Sausage (1190 Cal.) \$15.99 Jalapeño Cheddar Sausage, smoked in-house.