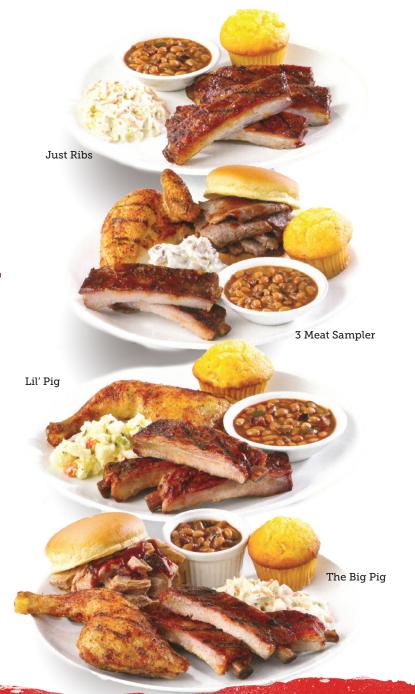

• Country-Roasted or Barbeque Chicken (1/4) or St. Louis-style Spareribs (2) and a Cornbread Muffin

#### Still Hungry?

\*Add 1 or 2 St. Louis-Style Spareribs to any bundled meal starting at \$1.59 per rib

\*\*And for the right finish, add a dessert for \$1.99 to any

T AIN'T BARBECUE

| <b>BBQ ENTRÉES</b>                                                                                                                                                                                                                     | Good<br>One Side | Better<br>Two Sides          | Best<br>Three Sides |
|----------------------------------------------------------------------------------------------------------------------------------------------------------------------------------------------------------------------------------------|------------------|------------------------------|---------------------|
| JUST CHICKEN (665-1070  • Country-Roasted or Barbeque Chicken (1/2)  • Cornbread Muffin                                                                                                                                                | O cal) \$12.99   | \$13.99                      | \$14.99             |
| JUST RIBS (935-1340 cal) • St. Louis-Style Spareribs (4) • Cornbread Muffin                                                                                                                                                            | \$13.99          | \$14.99                      | \$15.99             |
| <ul> <li>3 MEAT SAMPLER (1290)</li> <li>St. Louis-Style Spareribs (2)</li> <li>Georgia Chopped Pork, or<br/>Texas Beef Brisket (4 oz)with</li> <li>Country-Roasted or<br/>Barbeque Chicken (1/4)</li> <li>Cornbread Muffin</li> </ul>  | \$13.33          | \$16.99                      | \$17.99             |
| <ul> <li>LIL' PIG (955-1390 cal)</li> <li>St. Louis-Style Spareribs (3)</li> <li>Country-Roasted or<br/>Barbeque Chicken (1/4)</li> <li>Cornbread Muffin</li> </ul>                                                                    | \$13.99          | \$14.99                      | \$15.99             |
| <ul> <li>THE BIG PIG (1325-1810 ca</li> <li>St. Louis-Style Spareribs (3)</li> <li>Country-Roasted or<br/>Barbeque Chicken (1/4)</li> <li>Georgia Chopped Pork,<br/>or Texas Beef Brisket with bu</li> <li>Cornbread Muffin</li> </ul> | , 317.33         | \$18.99                      | \$19.99             |
| BLACK BEAN BURGER<br>(640/960 cal)                                                                                                                                                                                                     | \$8.99           | \$9.99                       | \$10.99             |
| -                                                                                                                                                                                                                                      |                  | And the second second second |                     |