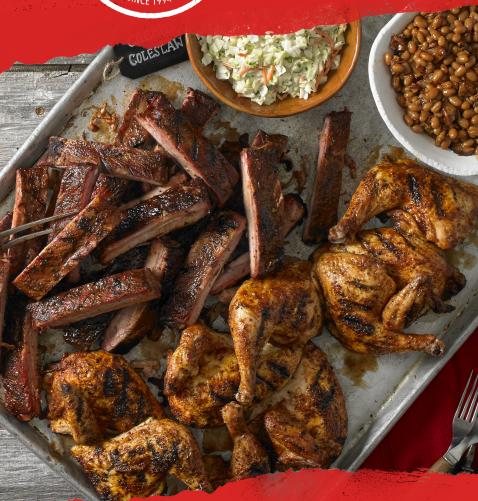

#### All-American BBQ Feast \$74.99 (7480/7520Cal.)

A full slab of St. Louis-Style Spareribs, a whole Country-Roasted Chicken, choice of Texas Beef Brisket or Georgia Chopped Pork, Creamy Coleslaw, Famous Fries, Wilbur Beans, Sweet Corn and Corn Bread Muffins. Served family-style for 4-6 people.

#### **Backyard BBQ \$119.99** (832-1139 cal per serving) (serves 8-10)

- Chicken Wings approx. 28 oz (choice of style and sauce)
- 3 lbs. of Georgia Chopped Pork
- 1 1/2 Country-Roasted or Barbeque Chicken
- 10 Buns
- Choice of 2 Quarts of Sides

#### **Smokin' Que \$169.99** (1020-1215 cal per serving) (serves 13-15)

- Chicken Wings approx. 70 oz (choice of style and sauce)
- 2 1/2 lbs. of Georgia Chopped Pork
- 2 1/2 lbs. of Texas Beef Brisket
- 15 Buns
- Choice of 4 Quarts of Sides

#### Bbq Blowout \$259.99

**ALL BRISKET \$279.99** 

(1279-1508 cal per serving) (serves 16-18)

- Chicken Wings approx. 70 oz (choice of style and sauce)
- 5 lbs. of Georgia Chopped Pork
- 4 Slabs of St. Louis-style Spareribs
- 18 Buns
- Choice of 4 Quarts of Sides