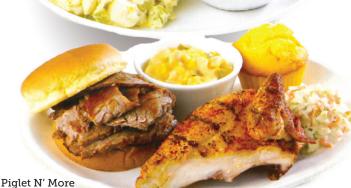

## SANDWICHES AND MORE

| • Georgia Chopped Pork, Texas Beef<br>Brisket or Barbeque Pulled Chicken<br>Sandwich with Bun                           | Good<br>One Side | Better<br>Two Sides | Best<br>Three Sides |
|-------------------------------------------------------------------------------------------------------------------------|------------------|---------------------|---------------------|
|                                                                                                                         | \$8.99           | \$9.99              | \$10.99             |
| PIGLET N' MORE (1580-1900 cal) • Georgia Chopped Pork, Texas Beef Brisket, or Barbeque Pulled Chicken Sandwich with Bun | \$12.99          | \$13.99             | \$14.99             |

• Country-Roasted or Barbeque Chicken (1/4) or St. Louis-style Spareribs (2) and a Cornbread Muffin