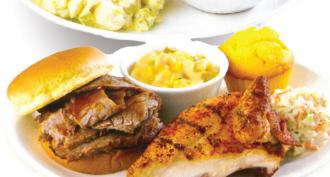

## SANDWICHES AND MORE

| PIGLET (640/960 cal)  • Georgia Chopped Pork, Texas Beef Brisket or Barbeque Pulled Chicken Sandwich with Bun            | Good<br>One Side | Better<br>Two Sides | Best<br>Three Sides |
|--------------------------------------------------------------------------------------------------------------------------|------------------|---------------------|---------------------|
|                                                                                                                          | \$8.99           | \$9.99              | \$10.99             |
| PIGLET N' MORE (1580-1900 cal)  • Georgia Chopped Pork, Texas Beef Brisket, or Barbeque Pulled Chicken Sandwich with Bun | \$12.99          | \$13.99             | \$14.99             |

• Country-Roasted or Barbeque Chicken (1/4) or St. Louis-style Spareribs (2) and a Cornbread Muffin

Piglet N' More