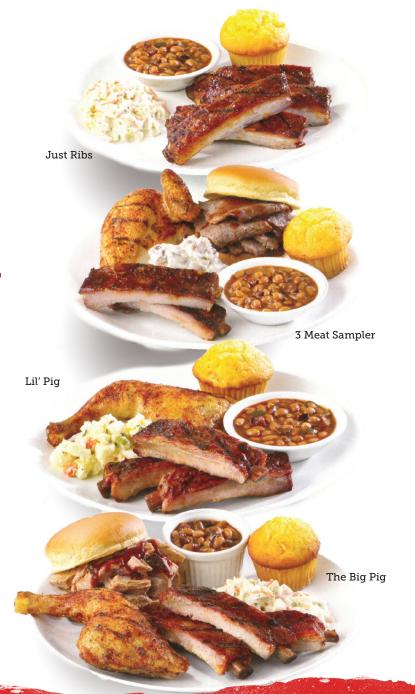

#### Still Hungry?

\*Add 1 or 2 St. Louis-Style Spareribs to any bundled meal starting at \$1.59 per rib

\*\*And for the right finish, add a dessert for \$1.99 to any

Piglet

T AIN'T BARBECU

| <b>BBQ ENTRÉES</b>                                                                                                                                                                                                                        | Good<br>One Side | Better<br>Two Sides | Best<br>Three Sides |
|-------------------------------------------------------------------------------------------------------------------------------------------------------------------------------------------------------------------------------------------|------------------|---------------------|---------------------|
| <ul> <li>JUST CHICKEN (665-1070 cal)</li> <li>Country-Roasted or<br/>Barbeque Chicken (1/2)</li> <li>Cornbread Muffin</li> </ul>                                                                                                          | \$12.99          | \$13.99             | \$14.99             |
| JUST RIBS (935-1340 cal) • St. Louis-Style Spareribs (4) • Cornbread Muffin                                                                                                                                                               | \$13.99          | \$14.99             | \$15.99             |
| <ul> <li>3 MEAT SAMPLER (1290-1660 of St. Louis-Style Spareribs (2)</li> <li>Georgia Chopped Pork, or Texas Beef Brisket (4 oz)with bun</li> <li>Country-Roasted or Barbeque Chicken (1/4)</li> <li>Cornbread Muffin</li> </ul>           | (al) \$15.99     | \$16.99             | \$17.99             |
| <ul> <li>LIL' PIG (955-1390 cal)</li> <li>St. Louis-Style Spareribs (3)</li> <li>Country-Roasted or<br/>Barbeque Chicken (1/4)</li> <li>Cornbread Muffin</li> </ul>                                                                       | \$13.99          | \$14.99             | \$15.99             |
| <ul> <li>THE BIG PIG (1325-1810 cal)</li> <li>St. Louis-Style Spareribs (3)</li> <li>Country-Roasted or<br/>Barbeque Chicken (1/4)</li> <li>Georgia Chopped Pork,<br/>or Texas Beef Brisket with bun</li> <li>Cornbread Muffin</li> </ul> | \$17.99          | \$18.99             | \$19.99             |
| BLACK BEAN BURGER (640/960 cal)                                                                                                                                                                                                           | \$8.99           | \$9.99              | \$10.99             |
|                                                                                                                                                                                                                                           |                  |                     |                     |