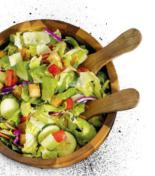

# Fresh SALADS

\$21.99

\$46.99

**Fresh Garden Salad<sup>1,2</sup>** (150 Cal) **\$24.99** Bowl serves approx. 12-18, choice of 2 dressings

Caesar Salad<sup>1,2</sup> (1540 Cal)

\$24.99

Bowl serves approx. 12-18