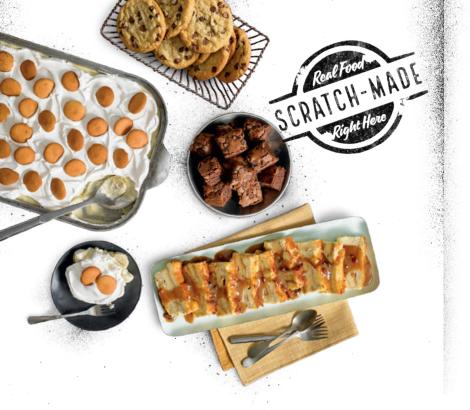

# Homemade DESSERTS

Down Home Banana Pudding<sup>1+</sup> Large (Serves 32-40) \$59.99

Small (Serves 16-20) \$34.99

Dave's Award-Winning Bread Pudding<sup>1+</sup> (300 Cal/Piece) \$2.49 per person

Freshly Baked Cookies<sup>1+</sup>(300-350 Cal/Cookie) \$1.49 per person

Chocolate Chip Brownie Bites<sup>1+</sup> (130 Cal/Bite) \$2.49 per person

+ Requires 24-hour notice.