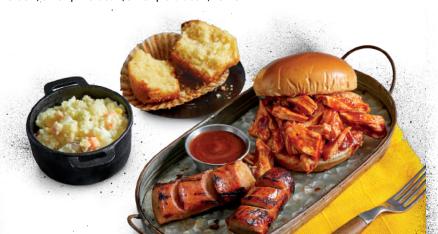

# Vegetarian & Fish SELECTIONS

All meals include choice of side(s), freshly baked Corn Bread Muffin (260 Cal) or sandwich bun (180 Cal), high-quality disposable paper plates, plasticware, napkins and wet naps along with our signature Rich & Sassy® and Devil's Spit® BBQ sauces. See sides for nutritional information.

# Side DISHES

Creamy Coleslaw<sup>1,2</sup> (140-170 Cal)

Wilbur Beans (170-200 Cal)

**Potato Salad<sup>1,2</sup>** (100-130 Cal)

Sweet Corn<sup>1,2</sup> (70 Cal)

Corn Bread Muffin<sup>1</sup> (260 Cal)

Garlic Red-Skin Mashed Potatoes<sup>1,2</sup> (80-100 Cal)