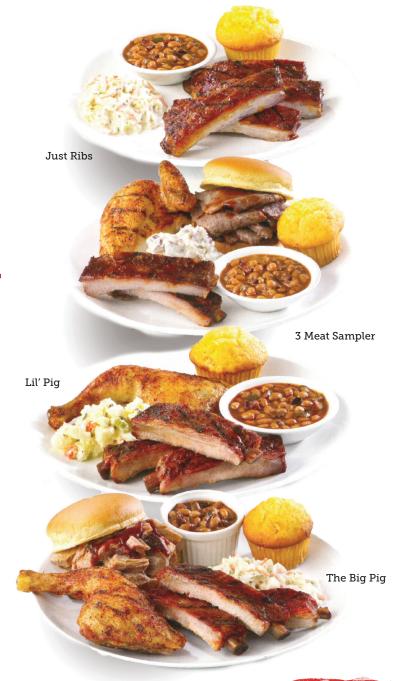

#### Still Hungry?

\*\*And for the right finish, add a dessert for \$1.99 to any

Piglet

T AIN'T BARBECUE

| BBQ ENTRÉES                                                                                                                                                                                                                                        | Good<br>One Side | Better<br>Two Sides | Best<br>Three Sides |
|----------------------------------------------------------------------------------------------------------------------------------------------------------------------------------------------------------------------------------------------------|------------------|---------------------|---------------------|
| Just Chicken (665-1070 cal) • Country-Roasted or Barbeque Chicken (1/2) • Cornbread Muffin                                                                                                                                                         | \$10.99          | \$11.99             | \$12.99             |
| Just Ribs (935-1340 cal) • St. Louis-Style Spareribs (4) • Cornbread Muffin                                                                                                                                                                        | \$11.99          | \$12.99             | \$13.99             |
| <ul> <li>3 Meat Sampler (1290-1660 cal)</li> <li>St. Louis-Style Spareribs (2)</li> <li>Georgia Chopped Pork, or<br/>Texas Beef Brisket (4 oz)with bun</li> <li>Country-Roasted or<br/>Barbeque Chicken (1/4)</li> <li>Cornbread Muffin</li> </ul> | \$15.99          | \$16.99             | \$17.99             |
| <ul> <li>Lil' Pig (955-1390 cal)</li> <li>St. Louis-Style Spareribs (3)</li> <li>Country-Roasted or<br/>Barbeque Chicken (1/4)</li> <li>Cornbread Muffin</li> </ul>                                                                                | \$12.99          | \$13.99             | \$14.99             |
| <ul> <li>The Big Pig (1325-1810 cal)</li> <li>St. Louis-Style Spareribs (3)</li> <li>Country-Roasted or<br/>Barbeque Chicken (1/4)</li> <li>Georgia Chopped Pork,<br/>or Texas Beef Brisket with bun</li> <li>Cornbread Muffin</li> </ul>          | \$16.99          | \$17.99             | \$18.99             |