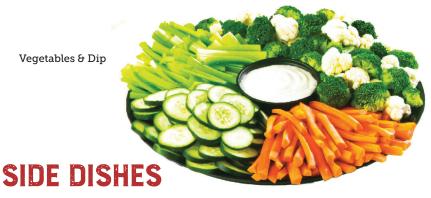

RTS**

House-Made Chocolate Fudge Brownie\*

Half Pan (530 cal per serving) serves 18 \$34.99

Full Pan (530 cal per serving) serves 36 \$63.99

House-Made Dave's Famous Bread Pudding\*

Half Pan (695 cal per serving) serves 18 \$34.99

Full Pan (695 cal per serving) serves 36 \$63.99

Fresh Baked Chocolate Chunk Cookies\*

Each (440 cal) \$1.59

Dozen (5280 cals) \$16.99

#### **APPETIZERS**

#### Mixed Green Salad

Half Pan (1600 cal)(serves 10-12) \$15.99 Full Pan (serves 20-25)(3200 cal) \$27.99

#### **Buffalo or BBQ Chicken Wings**

Wing Platter (1070 cal)(approx. 28 oz of wings) \$18.99 Party Platter of Wings (4890 cal)(approx. 70 oz of wings) \$45.99

#### Vegetables & Dip\*

(1250 cal)(serves 20-25) \$29.99

#### Fresh Fruit Platter\*

(1140 cal) (seasonal)(serves 20-25) \$39.99



**Quart** (550-1540 cal) \$7.99 **Pint** (278-700 cal) \$4.29

Wilbur Beans | Firecracker Green Beans Garlic Red-Skin Mashed Potatoes | Potato Salad Creamy Coleslaw | Dave's Cheesy Mac & Cheese

#### **Corn Bread Muffins**

Half Dozen(550-1540 cal) \$5.99 Dozen (550-1540 cal) \$10.29

#### Corn on the Cob

Each (130 cal) \$.89 Dozen (1560 cal) \$10.69

## SANDWICHES AND MORE

| Piglet (640/960 cal) • Georgia Chopped Pork, Texas Beef Brisket or Barbeque Pulled Chicken Sandwich with Bun            | Good<br>One Side | Better<br>Two Sides | Best<br>Three Sides |
|-------------------------------------------------------------------------------------------------------------------------|------------------|---------------------|---------------------|
|