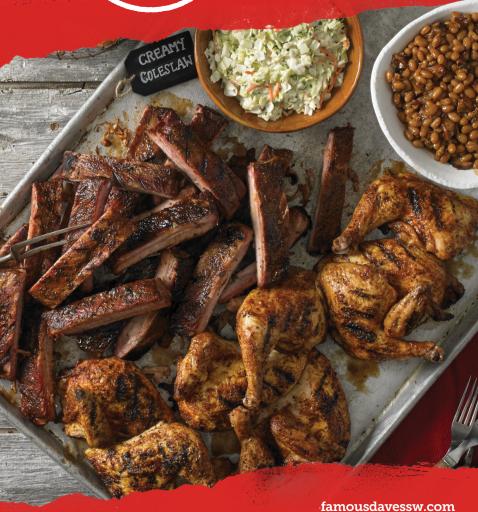

#### All-American BBQ Feast \$65.99 (7480/7520Cal.)

A full slab of St. Louis-Style Spareribs, a whole Country-Roasted Chicken, choice of Texas Beef Brisket or Georgia Chopped Pork, Creamy Coleslaw, Famous Fries, Wilbur Beans, Sweet Corn and Corn Bread Muffins. Served family-style for 4-6 people.