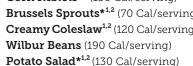

Dave's Cheesy Mac & Cheese (780 Cal)

Garlic Mashed Potato (690 Cal)

\*Available at select locations.

Dave's Award-Winning Bread Pudding<sup>1,+</sup> (360 Cal/slice) \$1.49 per person

Freshly Baked Cookies (170 Cal/Cookie) **\$1.49** per person

Chocolate Chip Brownie Bites<sup>1</sup> (110 Cal/Brownie Bite) **\$1.49** per person

#### Down Home Banana Pudding\*1,+

Large (Serves 30-35) (13600 Cal) \$59.99 Small (Serves 15-20) (6800 Cal) \$34.99

#### Apple Crisp\*1,+

Large (Serves 20-24) (7760 Cal) \$59.99 Small (Serves 10-12) (3880 Cal) \$34.99

- \*Available at select locations.
- + Requires 24-hour notice.