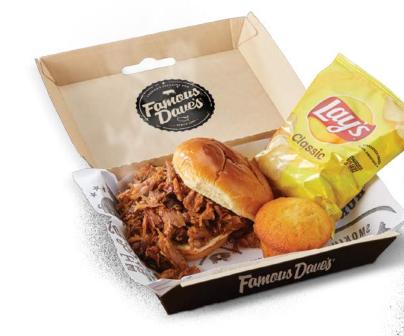

## BBQ SANDWICHES \$8.99

Includes: Chips and a Corn Bread Muffin.

**Texas Beef Brisket** +\$1 (1070 Cal)

BBQ Pulled Chicken (950 Cal)

Georgia Chopped Pork (1100 Cal)

BBQ Chicken Salad (1130 Cal)