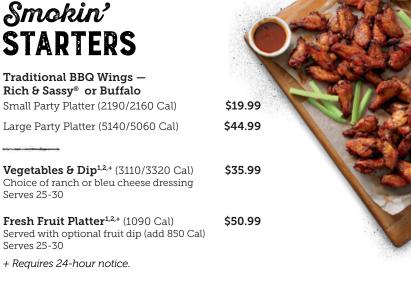

# Smokin' **STARTERS**

Traditional BBQ Wings -Rich & Sassy® or Buffalo

**Vegetables & Dip<sup>1,2,+</sup>** (3110/3320 Cal) Choice of ranch or bleu cheese dressing Serves 25-30

Fresh Fruit Platter<sup>1,2,+</sup> (1090 Cal) Served with optional fruit dip (add 850 Cal) Serves 25-30

+ Requires 24-hour notice.